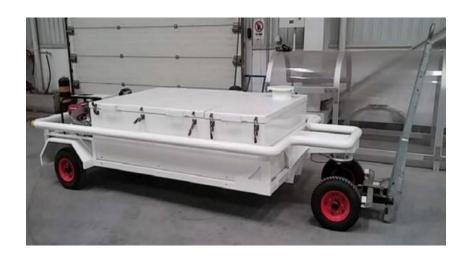

#### **AES W100-TL Water Cart**

### **Operating Performance**

Tank Volume 1000 Liters, stainless steel

Max. speed (fully loaded) 25km/h
Pump capacity 120 L/min
Discharge head 50 m

Pressure 0.25-0.35 Mpa

#### **Dimensions**

Overall dimension  $1100mm(L) \times 1000mm(W) \times 1200mm(H)$ 

Weight 356kg Tire 4.00-8

## **Standard Equipment**

Centrifugal Pump

Kapor KM170, 3.1kw/3600rpm, diesel engine, single cylinder, air-cooled

3/4" water hose, 6m Water pressure gauge Pressure relief valve Flow meter, KIUSI K33