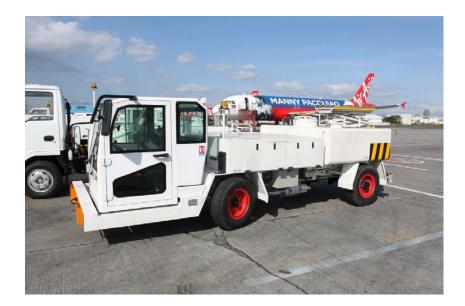

# AES V300-SP Lavatory Truck Technical Specification

#### Dimensions

Overall dimension 5900mm(L)×2000mm(W) ×1650mm(H)