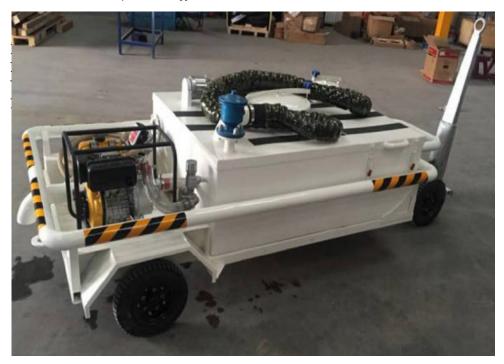

# AES V100-TL Lavatory Cart

### **Operating Performance**

| 700L waste, 300L rinsing, gravity dumping, all stainless steel, polished |
|--------------------------------------------------------------------------|
| 25km/h                                                                   |
| 120 L/min                                                                |
| 15 m                                                                     |
| 0.25-0.35 Mpa                                                            |
|                                                                          |

#### Dimensions

| Overall dimension | 2500mm(L)×1200mm(W)×1200mm(H) |
|-------------------|-------------------------------|
| Weight            | 786kg                         |
| Tire              | 6.00-9                        |

### **Standard Equipment**

Centrifugal Pump Kapor KM170, 3.1kw/3600rpm, diesel engine, single cylinder, air-cooled 4" waste hose, 3m 3/4" water hose, 6m Water pressure gauge Pressure relief valve Flow meter, KIUSI K33