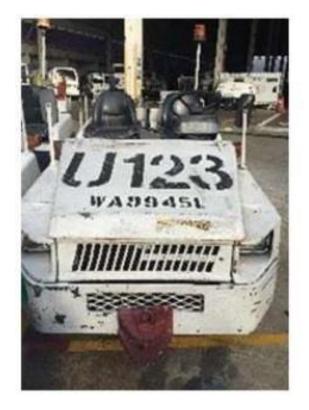

| Product Name             | Toyota 42 2TD20                                               |
|--------------------------|---------------------------------------------------------------|
| Price                    | SOLD                                                          |
| <b>Brief Description</b> | Toyota 42 2TD20 Baggage Tractors Diesel                       |
|                          | Engine: Toyota                                                |
|                          | Dimensions: 3200mm(L) x 1420mm(W) x 1390mm(H) Weight: 3230 kg |
|                          | Location: Singapore                                           |
| Year of Manufacture      | (9 years old)                                                 |