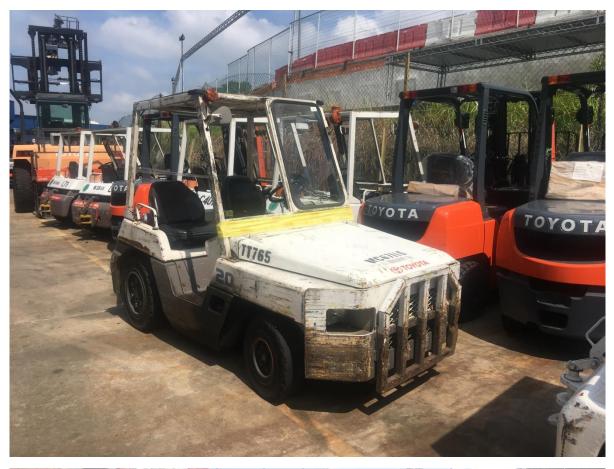

Page **1** of **8** 

| Product Name             | Toyota 42 2TD20                                                   |
|--------------------------|-------------------------------------------------------------------|
| Price                    | US\$11,550 (ex-work)                                              |
|                          | US\$14,320 (ex-work) Fully Refurbished including Engine Overhaul  |
| <b>Brief Description</b> | Toyota 42 2TD20 Baggage Tractors Diesel                           |
|                          | Engine: Toyota                                                    |
|                          | Dimensions : 3200mm(L) x 1420mm(W) x 1390mm(H)<br>Weight: 3230 kg |
|                          | Location: Singapore                                               |
| Year of Manufacture      | (10-12 years old)                                                 |