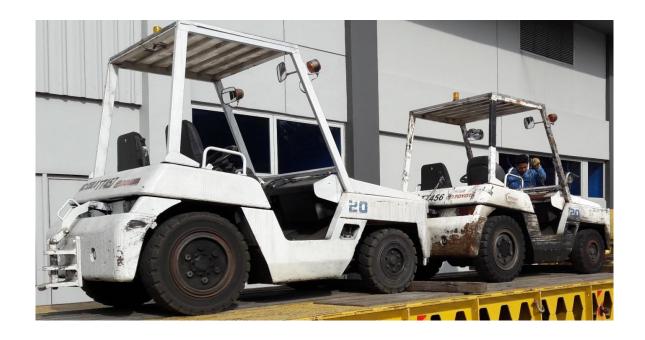

Page **1** of **8** 

| Product Name             | Toyota 42 2TD20                                                   |
|--------------------------|-------------------------------------------------------------------|
| Price                    | US\$11,550 (ex-work)                                              |
|                          | US\$14,320 (ex-work) Fully Refurbished including Engine Overhaul  |
| <b>Brief Description</b> | Toyota 42 2TD20 Baggage Tractors Diesel                           |
|                          | Engine: Toyota                                                    |
|                          | Dimensions : 3200mm(L) x 1420mm(W) x 1390mm(H)<br>Weight: 3230 kg |
|                          | Location: Singapore                                               |
| Year of Manufacture      | (10-12 years old)                                                 |