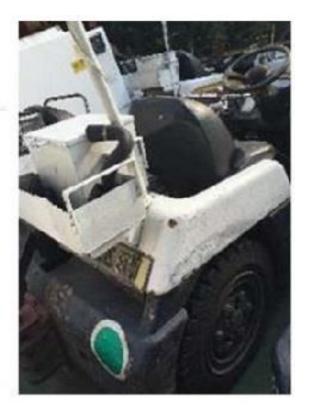

| Product Name             | Toyota TD20         |
|--------------------------|---------------------|
| Price                    | SOLD                |
| <b>Brief Description</b> | Toyota TD20         |
|                          |                     |
|                          | Location: Singapore |
| Year of Manufacture      | -                   |