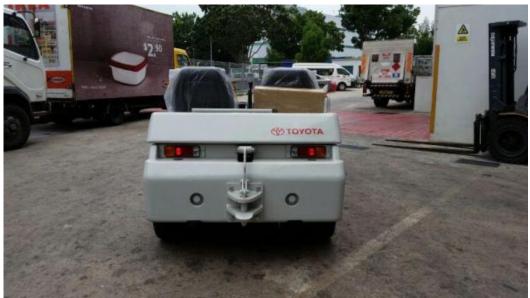

Page **1** of **8** 

| Product Name             | Toyota 42 2TD20                                                   |
|--------------------------|-------------------------------------------------------------------|
| Price                    | US\$11,550 (ex-work)                                              |
|                          | US\$14,320 (ex-work) Fully Refurbished including Engine Overhaul  |
| <b>Brief Description</b> | Toyota 42 2TD20 Baggage Tractors Diesel                           |
|                          | Engine: Toyota                                                    |
|                          | Dimensions : 3200mm(L) x 1420mm(W) x 1390mm(H)<br>Weight: 3230 kg |
|                          | Location: Singapore                                               |
| Year of Manufacture      | (10-12 years old)                                                 |