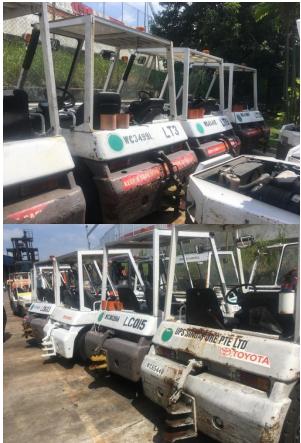

Page **7** of **8** 

| <b>Product Name</b>      | Toyota 42 2TD20/25                         |
|--------------------------|--------------------------------------------|
| Price                    | SOLD                                       |
| <b>Brief Description</b> | Toyota 42 2TD20/25 Baggage Tractors Diesel |
|                          |                                            |
|                          | Locations: European countries              |
| Year of Manufacture      | -                                          |