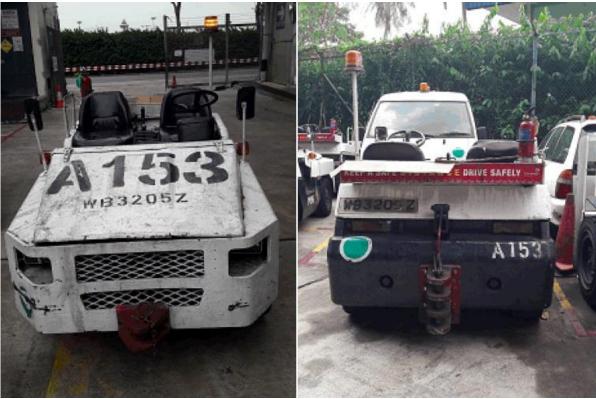

Page **7** of **8** 

| <b>Product Name</b>      | Toyota 42 2TD20/25                         |
|--------------------------|--------------------------------------------|
| Price                    | SOLD                                       |
| <b>Brief Description</b> | Toyota 42 2TD20/25 Baggage Tractors Diesel |
|                          |                                            |
|                          | Locations: European countries              |
| Year of Manufacture      | -                                          |