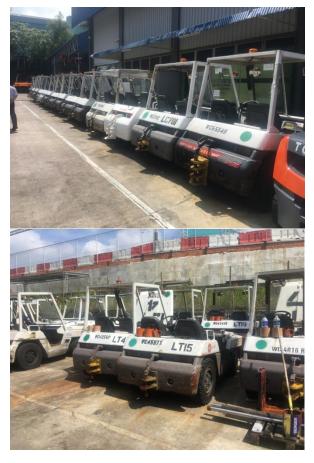

| Product Name             | Toyota TD20         |
|--------------------------|---------------------|
| Price                    | SOLD                |
| <b>Brief Description</b> | Toyota TD20         |
|                          |                     |
|                          | Location: Singapore |
| Year of Manufacture      | -                   |