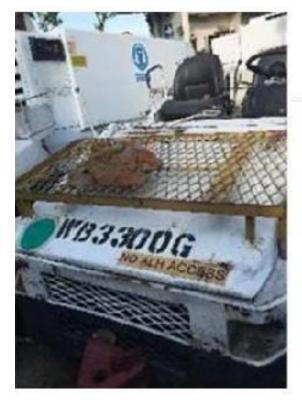

| Product Name             | Toyota 42 2TD20                                               |
|--------------------------|---------------------------------------------------------------|
| Price                    | SOLD                                                          |
| <b>Brief Description</b> | Toyota 42 2TD20 Baggage Tractors Diesel                       |
|                          | Engine: Toyota                                                |
|                          | Dimensions: 3200mm(L) x 1420mm(W) x 1390mm(H) Weight: 3230 kg |
|                          | Location: Singapore                                           |
| Year of Manufacture      | (9 years old)                                                 |