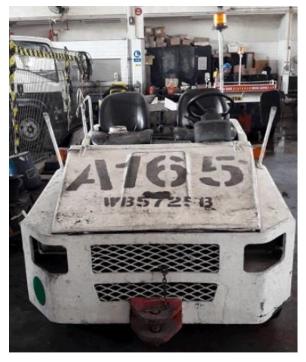

| Product Name             | Toyota 42 2TD20                                               |
|--------------------------|---------------------------------------------------------------|
| Price                    | SOLD                                                          |
| <b>Brief Description</b> | Toyota 42 2TD20 Baggage Tractors Diesel                       |
|                          | Engine: Toyota                                                |
|                          | Dimensions: 3200mm(L) x 1420mm(W) x 1390mm(H) Weight: 3230 kg |
|                          | Location: Singapore                                           |
| Year of Manufacture      | (9 years old)                                                 |