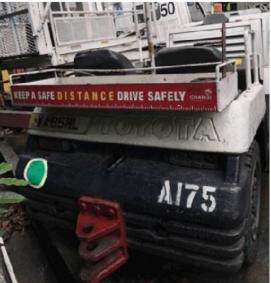

Page **1** of **8** 

| Product Name             | Toyota 42 2TD20                                                   |
|--------------------------|-------------------------------------------------------------------|
| Price                    | US\$11,550 (ex-work)                                              |
|                          | US\$14,320 (ex-work) Fully Refurbished including Engine Overhaul  |
| <b>Brief Description</b> | Toyota 42 2TD20 Baggage Tractors Diesel                           |
|                          | Engine: Toyota                                                    |
|                          | Dimensions : 3200mm(L) x 1420mm(W) x 1390mm(H)<br>Weight: 3230 kg |
|                          | Location: Singapore                                               |
| Year of Manufacture      | (10-12 years old)                                                 |