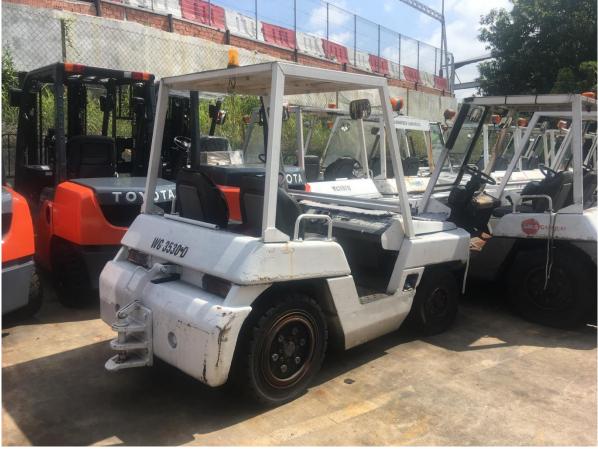

| Product Name             | Toyota 42 2TD20                                               |
|--------------------------|---------------------------------------------------------------|
| Price                    | SOLD                                                          |
| <b>Brief Description</b> | Toyota 42 2TD20 Baggage Tractors Diesel                       |
|                          | Engine: Toyota                                                |
|                          | Dimensions: 3200mm(L) x 1420mm(W) x 1390mm(H) Weight: 3230 kg |
|                          | Location: Singapore                                           |
| Year of Manufacture      | (9 years old)                                                 |