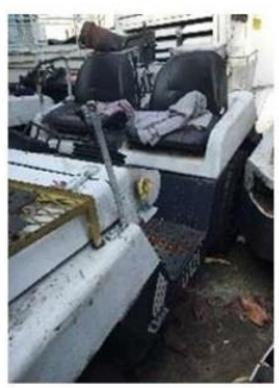

Page **1** of **8** 

| Product Name             | Toyota 42 2TD20                                                   |
|--------------------------|-------------------------------------------------------------------|
| Price                    | US\$11,550 (ex-work)                                              |
|                          | US\$14,320 (ex-work) Fully Refurbished including Engine Overhaul  |
| <b>Brief Description</b> | Toyota 42 2TD20 Baggage Tractors Diesel                           |
|                          | Engine: Toyota                                                    |
|                          | Dimensions : 3200mm(L) x 1420mm(W) x 1390mm(H)<br>Weight: 3230 kg |
|                          | Location: Singapore                                               |
| Year of Manufacture      | (10-12 years old)                                                 |