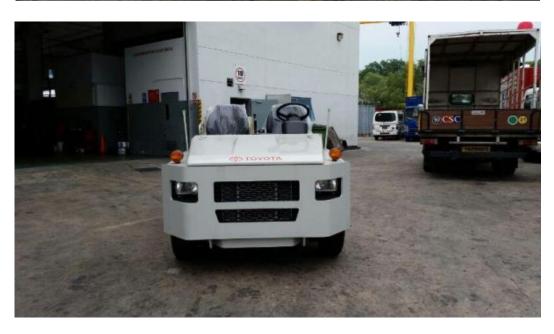

Page **1** of **8** 

| Product Name             | Toyota 42 2TD20                                                   |
|--------------------------|-------------------------------------------------------------------|
| Price                    | US\$11,550 (ex-work)                                              |
|                          | US\$14,320 (ex-work) Fully Refurbished including Engine Overhaul  |
| <b>Brief Description</b> | Toyota 42 2TD20 Baggage Tractors Diesel                           |
|                          | Engine: Toyota                                                    |
|                          | Dimensions : 3200mm(L) x 1420mm(W) x 1390mm(H)<br>Weight: 3230 kg |
|                          | Location: Singapore                                               |
| Year of Manufacture      | (10-12 years old)                                                 |