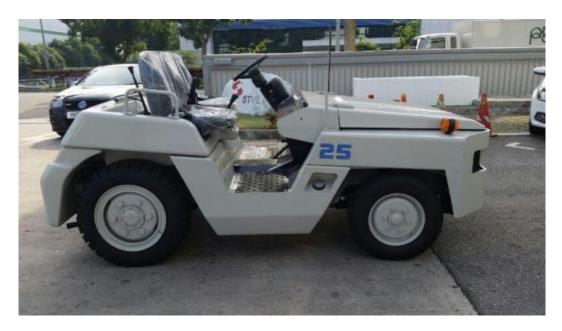

Page **1** of **8** 

| Product Name             | Toyota 42 2TD20                                                   |
|--------------------------|-------------------------------------------------------------------|
| Price                    | US\$11,550 (ex-work)                                              |
|                          | US\$14,320 (ex-work) Fully Refurbished including Engine Overhaul  |
| <b>Brief Description</b> | Toyota 42 2TD20 Baggage Tractors Diesel                           |
|                          | Engine: Toyota                                                    |
|                          | Dimensions : 3200mm(L) x 1420mm(W) x 1390mm(H)<br>Weight: 3230 kg |
|                          | Location: Singapore                                               |
| Year of Manufacture      | (10-12 years old)                                                 |