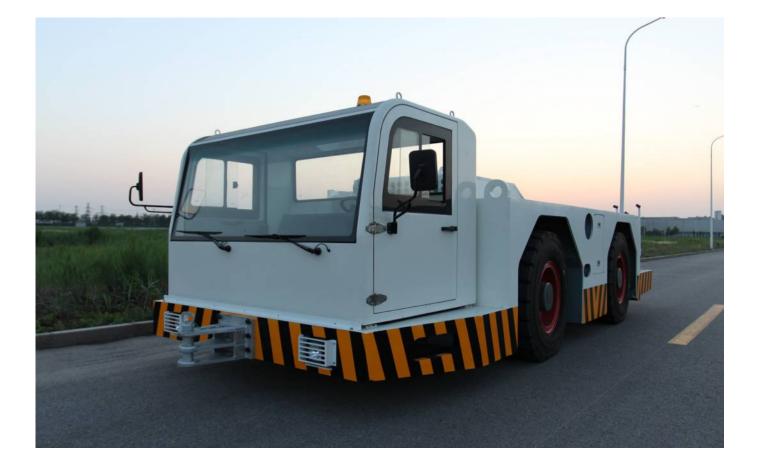

# **C-T270 Aircraft Tow Tractor**

#### **Operating Performance**

| Drawbar Pull   | 200kN                            |
|----------------|----------------------------------|
| Drive Speed    | 30km/hr                          |
| Turning Radius | 8.2m, 2 wheels steering, outside |
|                | 4.2m, 4 wheels steering, outside |

#### Weight and Dimensions

| Gross Vehicle Weight | 27t                           |
|----------------------|-------------------------------|
| Overall Dimension    | 6470mm(L)×2600mm(W)×1650mm(H) |
| Wheelbase            | 2.75m                         |
| Ground Clearance     | 200mm                         |

### Standard Equipment

| Engine         | Deutz BF6M1013EC                                    |
|----------------|-----------------------------------------------------|
| Power Output   | 174kw/2300rpm                                       |
| Torque Rating  | 854Nm/1400rpm                                       |
| Transmission   | ZF WG200 Power shift with torque converter, 6 speed |
|                | forward/3 speed reverse                             |
| Axles          | Steer drive axle, front and rear                    |
| Suspension     | Front axle leaf spring, rear axle rigid mounted     |
| Tires          | 12.00-24-PR24 Radial                                |
| Steering       | Hydraulic power steering, all wheels steering       |
| Brakes         | Dual circuit hydraulic dry disc brake, all wheels   |
| Parking Brake  | Spring loaded with hydraulic release                |
| Electrical     | 24Volt DC, negative ground                          |
| Driver Station | 2 seats                                             |
|                |                                                     |