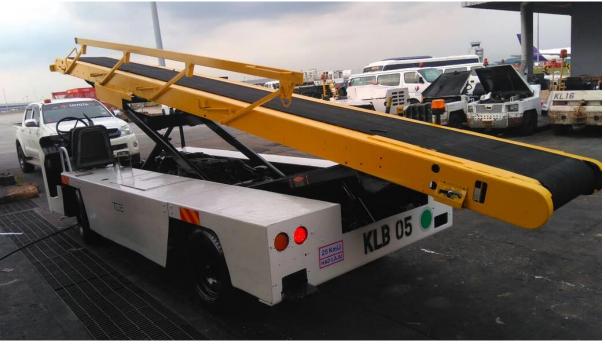

| Product Name        | TUG 660                                                                                                                                                                                                                                                        |
|---------------------|----------------------------------------------------------------------------------------------------------------------------------------------------------------------------------------------------------------------------------------------------------------|
| Price               | <b>USD11,040</b> (ex-work)                                                                                                                                                                                                                                     |
| Brief Description   | Dimensions: L: 300", W: 78", H: 60" (7620mm x 1981mm x 1524mm)  Boom Capacity: 2,000 lb (907 kg)  Engine: Perkins 1104C-44 Diesel  Door sill compatibility: 40" - 170" (1016mm - 4318mm)  Gross vehicle weight 6800 lb (3085 kg)  Condition: Fully refurbished |
|                     | Location: Malaysia                                                                                                                                                                                                                                             |
| Year of Manufacture | (10+ years old)                                                                                                                                                                                                                                                |