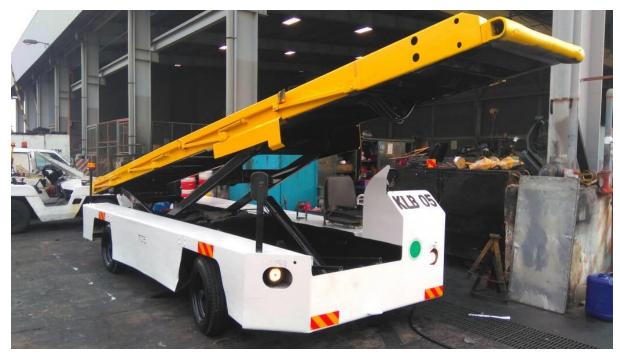

| Product Name        | TUG 660                                                                                                                                                                                                                                                        |
|---------------------|----------------------------------------------------------------------------------------------------------------------------------------------------------------------------------------------------------------------------------------------------------------|
| Price               | <b>USD11,040</b> (ex-work)                                                                                                                                                                                                                                     |
| Brief Description   | Dimensions: L: 300", W: 78", H: 60" (7620mm x 1981mm x 1524mm)  Boom Capacity: 2,000 lb (907 kg)  Engine: Perkins 1104C-44 Diesel  Door sill compatibility: 40" - 170" (1016mm - 4318mm)  Gross vehicle weight 6800 lb (3085 kg)  Condition: Fully refurbished |
|                     | Location: Malaysia                                                                                                                                                                                                                                             |
| Year of Manufacture | (10+ years old)                                                                                                                                                                                                                                                |