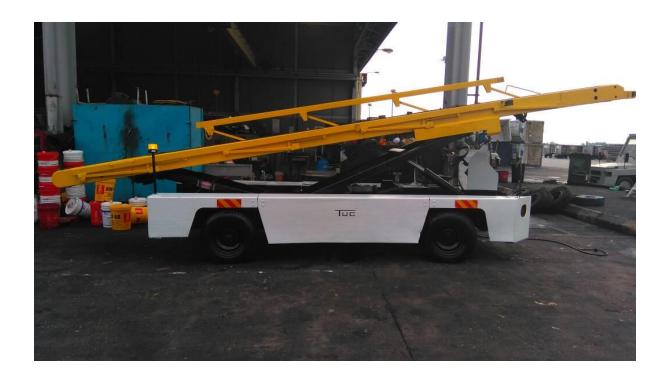

| Product Name        | TUG 660                                                                                                                                                                                                                                                        |
|---------------------|----------------------------------------------------------------------------------------------------------------------------------------------------------------------------------------------------------------------------------------------------------------|
| Price               | <b>USD11,040</b> (ex-work)                                                                                                                                                                                                                                     |
| Brief Description   | Dimensions: L: 300", W: 78", H: 60" (7620mm x 1981mm x 1524mm)  Boom Capacity: 2,000 lb (907 kg)  Engine: Perkins 1104C-44 Diesel  Door sill compatibility: 40" - 170" (1016mm - 4318mm)  Gross vehicle weight 6800 lb (3085 kg)  Condition: Fully refurbished |
|                     | Location: Malaysia                                                                                                                                                                                                                                             |
| Year of Manufacture | (10+ years old)                                                                                                                                                                                                                                                |