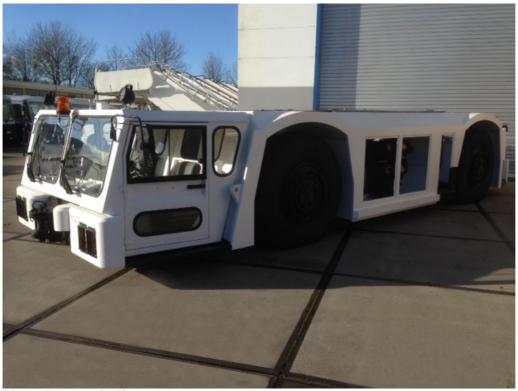

(picture shows actual unit)

#### **Chassis**

Make : TLD
Model : TMX 500
Year : 1999
S/N : 52D172
Hours : 17.248
Drawbar pull : 38.000 daN

### **Description**

The TMX 500 aircraft towing tractor has a maximum drawbar pull of 38.000 daN (82.120 lbs). It has the ability to perform push and pull operations on all aircraft including wide body aircraft. Its ergonomic design provides maximum driver comfort and increased visibility. TLD's high standard of build and component quality make the TMX 500 a durable and reliable tractor.