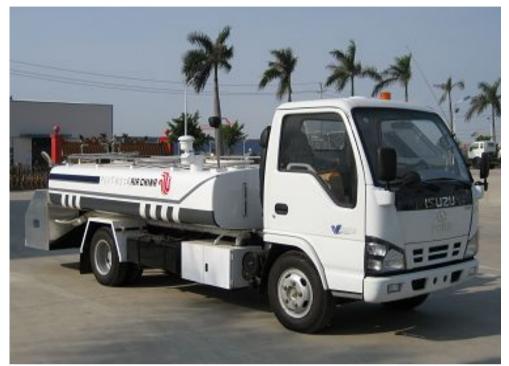

# **TK-WS40** Lavatory Service Vehicle

The TK-WS40 is design to collecting aircraft sewage and providing rinsing water to aircraft. It is in full compliance with CAAC and international standards, such as, IATA AHM 910, IATA AHM 913, IATA AHM 915, IATA AHM 970, MH/T 6014 etc.

### Dimensions

Overall Dimensions6930\*2100\*2160 mmWheelbase3360 mmFront Wheel Tread1504 mmRear Wheel Tread1425 mmMinimum Turning Radius5600 mmGround Clearance330 mmGross Vehicle Weight5800 kg

## **Standard Features**

ISUZU Commercial Chassis ISUZU 4KH1-TCG40 Diese Engine Euro IV Emission Hydraulic Power Assisted Steering Leaf Spring Suspensions with Shock Absorber 5 Forward 1 Reverse Manual Transmission Centrifugal Pump Standard Lightings Adequte Warning Lights/Indicators Seperated Tank Design