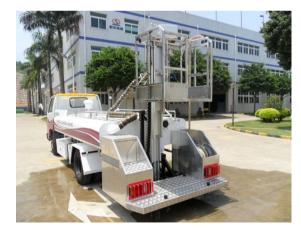

### **Performance Data**

| Maximum Speed               | 40 km/hr         |
|-----------------------------|------------------|
| Rinsing Water Tank Capacity | 1500 L           |
| Sewage Tank Capacity        | 2500 L           |
| Platform Service Range      | 400-3000 mm      |
| Water Flow                  | $\geq$ 150 L/min |
| Vacuity                     | 3.3 Kpa          |

## **Safety Features**

Drive Cabin AC

Emergency Stop Button Emergency Platform Descend Anti-collision Sensor Anti-skid Pavement **Winter Package** Heat-insulated Tank & Hose Heated Pump Chamber Heated Filter Chamer