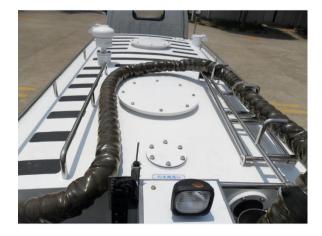

1-TCG40 Diese Engine Euro IV Emission Hydraulic Power Assisted Steering Leaf Spring Suspensions with Shock Absorber 5 Forward 1 Reverse Manual Transmission Centrifugal Pump Standard Lightings Adequte Warning Lights/Indicators Seperated Tank Design

# Highlights

## **Safety Features**

Drive Cabin AC

Emergency Stop Button Emergency Platform Descend Anti-collision Sensor Anti-skid Pavement **Winter Package** Heat-insulated Tank & Hose Heated Pump Chamber Heated Filter Chamer

Oval tank design, vaccum suction and hydraulic controled discharge valve, enabling a through discharge as well as a clearner efficient discharge operation.

Integrated 4mm thick 1Cr18Ni9 stainless steel water tank with wave-reducing panel, avoiding splashes and shocks during driving.

# **Diagram & Details**