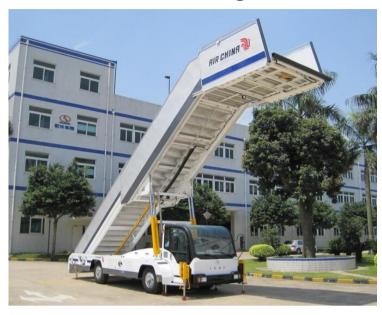

# **TK-KT58 Passenger Stairs**

The TK-KT58 passenger stairs is build upon our chassis featuring a superior reliablity and stability. It is in full comliance with IATA AHM 905, IATA AHM 910, IATA AHM 913, IATA AHM 915, IATA AHM 916, IATA AHM 920, SAE-ARP836A and MH/T6029-2003 etc.

## **Applicable Aircraft:**

Suitable for medium to large aircraft such as B727, B737, B757, B767, A300, A310, A320, A330, , MD-83, MD-87, MD-90, DC8, DC9, and DC10 etc.