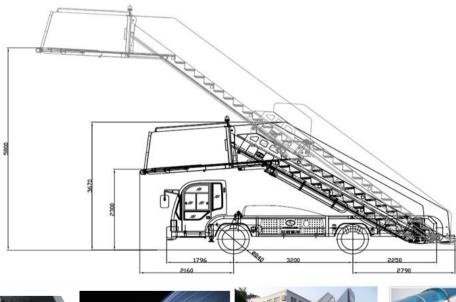

| Dimensions           |                   | Performance Data       |             |
|----------------------|-------------------|------------------------|-------------|
| Overall Dimensions   | 7990*2465*3680 mm | Maximum Speed          | 50 km/hr    |
| Wheelbase            | 3200 mm           | Platform Service Range | 2300-5800mm |
| Front Wheel Tread    | 2000 mm           | Upper Flight Steps     | 12 steps    |
| Rear Wheel Tread     | 2000 mm           | Lower Flight Steps     | 15 steps    |
| Ground Clearance     | 180 mm            | Step Length            | 276 mm      |
| Gross Vehicle Weight | 8500 kg           | Step Width             | 1500 mm     |
| Platform Dimensions  | 3040*2200mm       |                        |             |