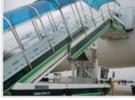

# **TK-KT58 Passenger Stairs**

The TK-KT58 passenger stairs is build upon our chassis featuring a superior reliablity and stability. It is in full comliance with IATA AHM 905, IATA AHM 910, IATA AHM 913, IATA AHM 915, IATA AHM 916, IATA AHM 920, SAE-ARP836A and MH/T6029-2003 etc.

| Dimensions           |                   | Performance Data       |             |
|----------------------|-------------------|------------------------|-------------|
| Overall Dimensions   | 7990*2465*3680 mm | Maximum Speed          | 50 km/hr    |
| Wheelbase            | 3200 mm           | Platform Service Range | 2300-5800mm |
| Front Wheel Tread    | 2000 mm           | Upper Flight Steps     | 12 steps    |
| Rear Wheel Tread     | 2000 mm           | Lower Flight Steps     | 15 steps    |
| Ground Clearance     | 180 mm            | Step Length            | 276 mm      |
| Gross Vehicle Weight | 8500 kg           | Step Width             | 1500 mm     |
| Platform Dimensions  | 3040*2200mm       |                        |             |

## **Applicable Aircraft:**

Suitable for medium to large aircraft such as B727, B737, B757, B767, A300, A310, A320, A330, , MD-83, MD-87, MD-90, DC8, DC9, and DC10 etc.