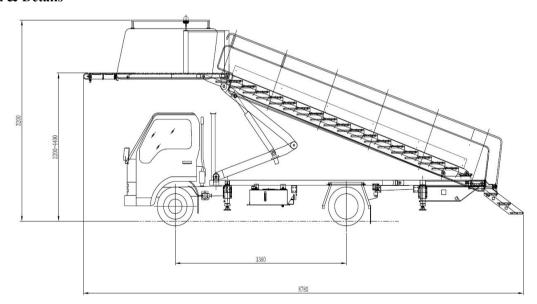

| Dimensions           |                   | Performance Data       |              |
|----------------------|-------------------|------------------------|--------------|
| Overall Dimensions   | 8780*2200*3200 mm | Maximum Speed          | 45 km/hr     |
| Wheelbase            | 3360 mm           | Platform Service Range | 2200-4400 mm |
| Front Wheel Tread    | 1380 mm           | Maximum Load           | 30 People    |
| Rear Wheel Tread     | 1420 mm           | Platforr Dimensions    | 3200*1700 mm |
| Ground Clearance     | 190 mm            |                        |              |
| Gross Vehicle Weight | 5200 kg           |                        |              |

## Diagram & Details