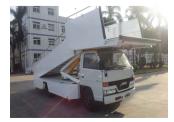

(Business Registration No: 199400661M)

The TK-KT44B passenger stairs is build upon China famous JMC commercial chassis featuring a superior reliablity and stability. It is in full comliance with IATA AHM 905, IATA AHM 910, IATA AHM 913, IATA AHM 915, IATA AHM 916, IATA AHM 920, SAE-ARP836A and MH/T6029-2003 etc.

# **Applicable Aircraft:**

Suitable for medium to large aircraft such as A318, A319, A320,B707,B727, B737,TU-134, TU-154, Bae ATP, CANADAIR, DC8, IL-62M

### Highlights

Extendable stairs applicable for aircraft with a sill height ranges from 2200-4400mm

China famous JMC commercial chassis, originated from Japan ISUZU technoogy, featuring with good dependability and easy maintainence.