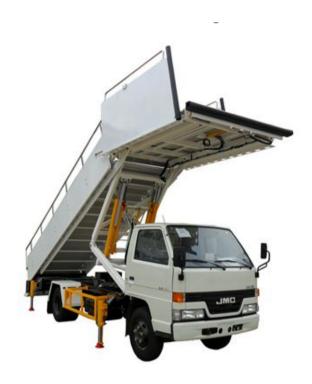

(Business Registration No: 199400661M)

The TK-KT44B passenger stairs is build upon China famous JMC commercial chassis featuring a superior reliablity and stability. It is in full comliance with IATA AHM 905, IATA AHM 910, IATA AHM 913, IATA AHM 915, IATA AHM 916, IATA AHM 920, SAE-ARP836A and MH/T6029-2003 etc.

# **Applicable Aircraft:**

Suitable for medium to large aircraft such as A318, A319, A320,B707,B727, B737,TU-134, TU-154, Bae ATP, CANADAIR, DC8, IL-62M