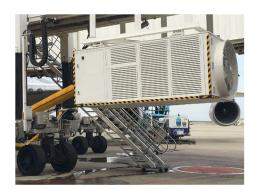

(Business Registration No: 199400661M)

PBB/Ground Mounted PCA

Mobile version

Air Boost Unit

### **ADVANTAGES:**

- Performance Guarantee
- •100% Fresh air down to -5°C
- Multi-stage refrigeration, automatic identification of working conditions
- Relative humidity 0-95%, FULL WEATHER CONDITION DESIGN
- Intelligent Human-Computer Interface
- The full range of PCA product covers all models of plane
- Special air distributor, uniform air outlet
- Strong ventilation makes PCA hose bending no longer a problem
- Part modular design, repair and maintenance friendly
- Robust design, very low failure rate, operation cost saving
- Available for separate air boost unit