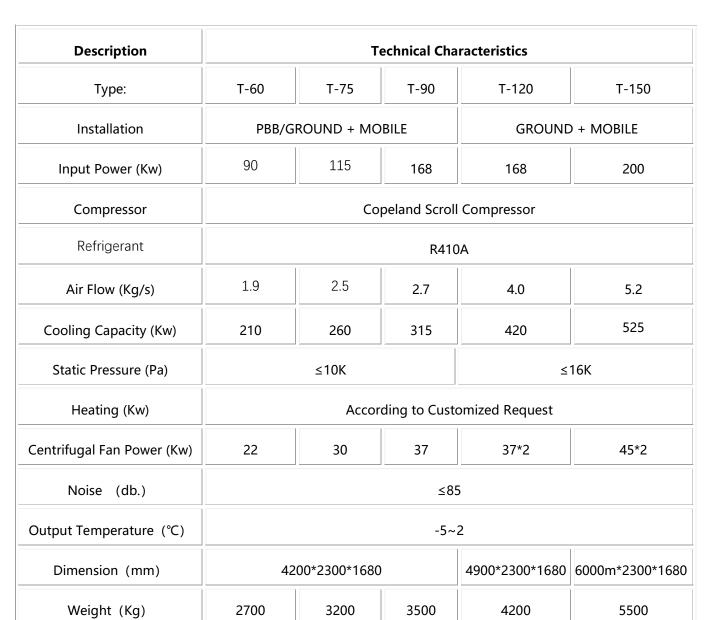

Fresh air down to -5°C
- Multi-stage refrigeration, automatic identification of working conditions
- Relative humidity 0-95%, FULL WEATHER CONDITION DESIGN
- Intelligent Human-Computer Interface
- The full range of PCA product covers all models of plane
- Special air distributor, uniform air outlet
- Strong ventilation makes PCA hose bending no longer a problem
- Part modular design, repair and maintenance friendly
- Robust design, very low failure rate, operation cost saving
- Available for separate air boost unit



# AIRPORT EQUIPMENT SERVICES PTE. LTD.

41 Kallang Pudding Road, #03-10 Golden Wheel Building, Singapore 349316 Phone: (65) 65421160 Fax: (65) 65421160 Email: aessg@singnet.com.sg Website: www.aessg.com

(Business Registration No: 199400661M)

#### TECHNICAL CHARACTERISTIS: