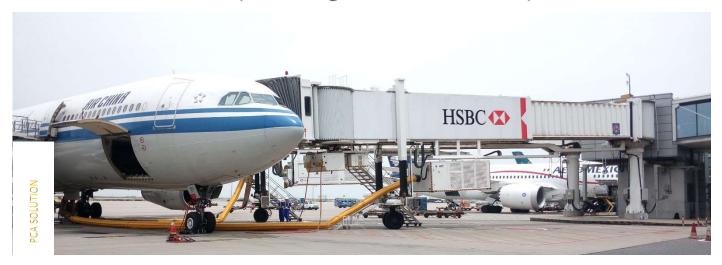

(Business Registration No: 199400661M)

PBB/Ground Mounted PCA

Mobile version

Air Boost Unit

#### **INTRODUCTION:**

The TOC PCAs' full working condition design concept meets the requirements of aircraft cooling in different regions and different environmental conditions. Via the combination of models, it grants a reasonable downward compatibility, and also can fully meet the needs of the largest code F aircraft.