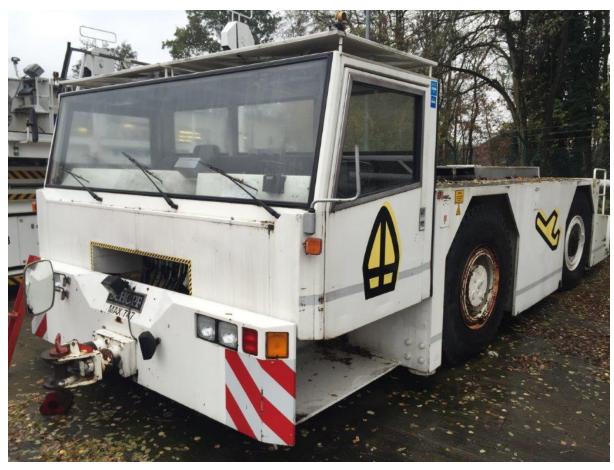

| Product Name             | SCHOPF - F396                                                                                                                                                                                |
|--------------------------|----------------------------------------------------------------------------------------------------------------------------------------------------------------------------------------------|
| Price                    | Available upon request                                                                                                                                                                       |
| <b>Brief Description</b> | SCHOPF - F396 Push Back Tractors                                                                                                                                                             |
|                          | Engine: DEUTZ Diesel BF10L513                                                                                                                                                                |
|                          | Engine Hours: 11000h                                                                                                                                                                         |
|                          | Weight: 60000Kg                                                                                                                                                                              |
|                          | Condition:                                                                                                                                                                                   |
|                          | <ul> <li>Excellent working condition, totally refurbished in 2004</li> </ul>                                                                                                                 |
|                          | <ul> <li>It has a front double cabin, rear driver cabin single, 60,000ton version,<br/>self-jacking option available</li> </ul>                                                              |
|                          | <ul> <li>All the hydraulic hoses were replaced in 2015 so are like new</li> </ul>                                                                                                            |
|                          | <ul> <li>We closed the rear cabin as you can see on the picture because we<br/>only used it for pushback, so the rear cabin was not used and<br/>therefore in excellent condition</li> </ul> |
|                          | It only requires a repaint to look really good                                                                                                                                               |
|                          |                                                                                                                                                                                              |
|                          | Location: Europe                                                                                                                                                                             |
| Year of Manufacture      | 1989                                                                                                                                                                                         |