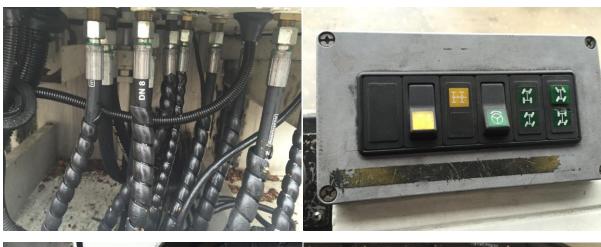

| Product Name             | SCHOPF - F396                                                                                                                                                                                |
|--------------------------|----------------------------------------------------------------------------------------------------------------------------------------------------------------------------------------------|
| Price                    | Available upon request                                                                                                                                                                       |
| <b>Brief Description</b> | SCHOPF - F396 Push Back Tractors                                                                                                                                                             |
|                          | Engine: DEUTZ Diesel BF10L513                                                                                                                                                                |
|                          | Engine Hours: 11000h                                                                                                                                                                         |
|                          | Weight: 60000Kg                                                                                                                                                                              |
|                          | Condition:                                                                                                                                                                                   |
|                          | <ul> <li>Excellent working condition, totally refurbished in 2004</li> </ul>                                                                                                                 |
|                          | <ul> <li>It has a front double cabin, rear driver cabin single, 60,000ton version,<br/>self-jacking option available</li> </ul>                                                              |
|                          | <ul> <li>All the hydraulic hoses were replaced in 2015 so are like new</li> </ul>                                                                                                            |
|                          | <ul> <li>We closed the rear cabin as you can see on the picture because we<br/>only used it for pushback, so the rear cabin was not used and<br/>therefore in excellent condition</li> </ul> |
|                          | It only requires a repaint to look really good                                                                                                                                               |
|                          |                                                                                                                                                                                              |
|                          | Location: Europe                                                                                                                                                                             |
| Year of Manufacture      | 1989                                                                                                                                                                                         |