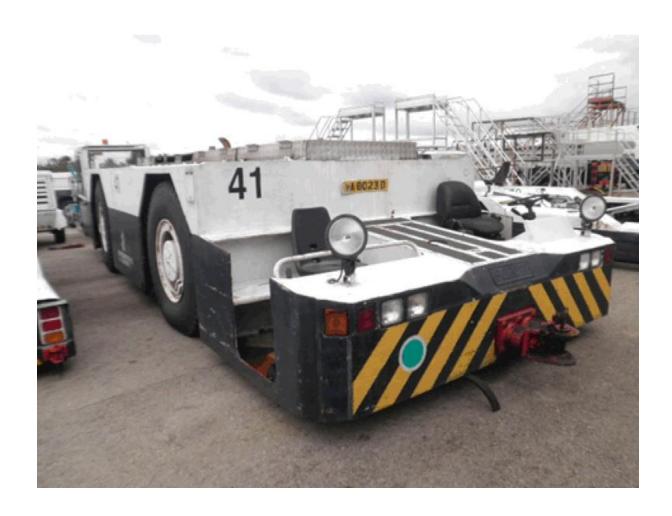

| <b>Product Name</b>      | Schopf F396            |
|--------------------------|------------------------|
| Price                    | Available upon request |
| <b>Brief Description</b> | Schopf F396 overhauled |
|                          |                        |
|                          | Location: Singapore    |
| Year of Manufacture      | -                      |