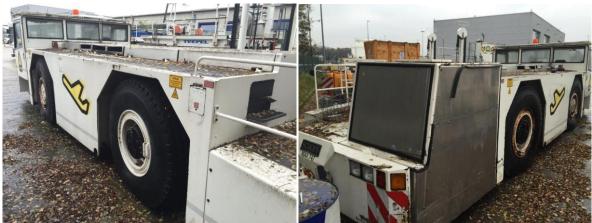

| Product Name             | SCHOPF - F396                                                                                                                                                                                |
|--------------------------|----------------------------------------------------------------------------------------------------------------------------------------------------------------------------------------------|
| Price                    | Available upon request                                                                                                                                                                       |
| <b>Brief Description</b> | SCHOPF - F396 Push Back Tractors                                                                                                                                                             |
|                          | Engine: DEUTZ Diesel BF10L513                                                                                                                                                                |
|                          | Engine Hours: 11000h                                                                                                                                                                         |
|                          | Weight: 60000Kg                                                                                                                                                                              |
|                          | Condition:                                                                                                                                                                                   |
|                          | <ul> <li>Excellent working condition, totally refurbished in 2004</li> </ul>                                                                                                                 |
|                          | <ul> <li>It has a front double cabin, rear driver cabin single, 60,000ton version,<br/>self-jacking option available</li> </ul>                                                              |
|                          | <ul> <li>All the hydraulic hoses were replaced in 2015 so are like new</li> </ul>                                                                                                            |
|                          | <ul> <li>We closed the rear cabin as you can see on the picture because we<br/>only used it for pushback, so the rear cabin was not used and<br/>therefore in excellent condition</li> </ul> |
|                          | It only requires a repaint to look really good                                                                                                                                               |
|                          |                                                                                                                                                                                              |
|                          | Location: Europe                                                                                                                                                                             |
| Year of Manufacture      | 1989                                                                                                                                                                                         |