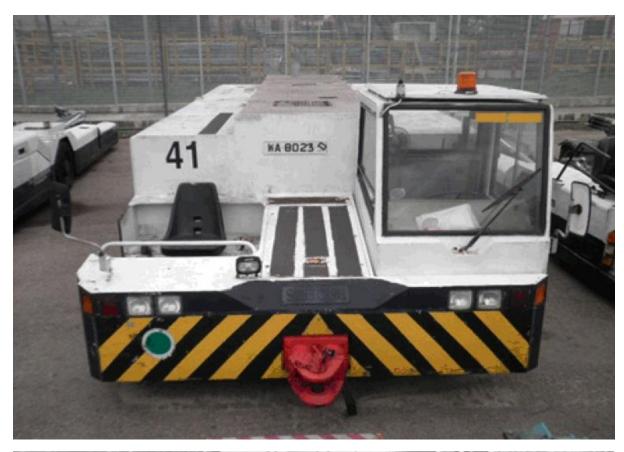

| <b>Product Name</b>      | Schopf F396            |
|--------------------------|------------------------|
| Price                    | Available upon request |
| <b>Brief Description</b> | Schopf F396 overhauled |
|                          |                        |
|                          | Location: Singapore    |
| Year of Manufacture      | -                      |