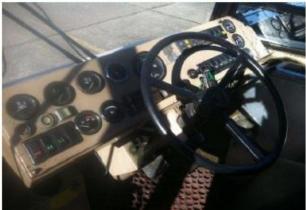

| Product Name             | SCHOPF - F396                        |
|--------------------------|--------------------------------------|
| Price                    | Available upon request               |
| <b>Brief Description</b> | SCHOPF - F396 Push Back Tractors     |
|                          | Engine: DEUTZ Diesel BF10L513        |
|                          | Engine Hours: 6716h                  |
|                          | Weight: 60000Kg                      |
|                          | Condition: Perfect Working Condition |
|                          |                                      |
|                          | Location: Europe                     |
| Year of Manufacture      | 1991                                 |