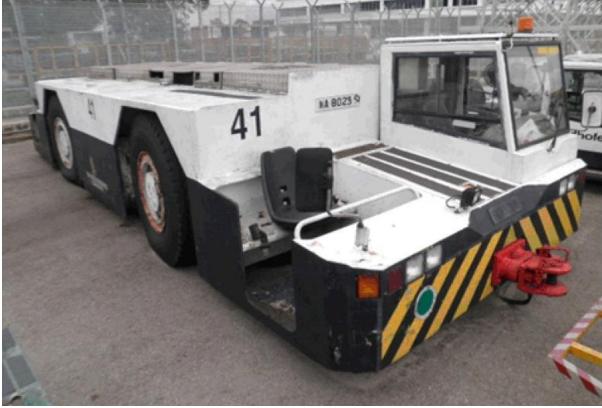

| <b>Product Name</b>      | Schopf F396            |
|--------------------------|------------------------|
| Price                    | Available upon request |
| <b>Brief Description</b> | Schopf F396 overhauled |
|                          |                        |
|                          | Location: Singapore    |
| Year of Manufacture      | -                      |