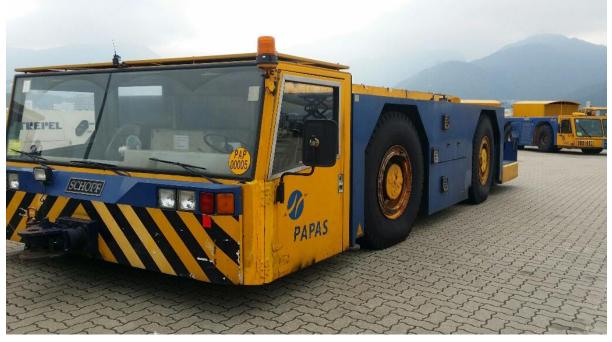

| Product Name        | SCHOPF 396W Tow Tractor             |
|---------------------|-------------------------------------|
| Price               | Available soon                      |
| Brief Description   | SCHOPF 396W Aircraft Towing Tractor |
|                     | Tractor No. ATT-4                   |
|                     | Chassis No. 97076MYG                |
|                     | DEUTZ Engine No. 9156339            |
|                     | Engine Running Hours: 18357         |
|                     |                                     |
|                     |                                     |
| Year of Manufacture | 1998                                |

| Product Name        | SCHOPF 396W Tow Tractor             |
|---------------------|-------------------------------------|
| Price               | Available soon                      |
| Brief Description   | SCHOPF 396W Aircraft Towing Tractor |
|                     | Tractor No. ATT-2                   |
|                     | Chassis No. 97074FTG                |
|                     | DEUTZ Engine No. 9124724            |
|                     | Engine Running Hours: 18939         |
|                     |                                     |
|                     |                                     |
| Year of Manufacture | 1998                                |

| Product Name        | SCHOPF 396W Tow Tractor             |
|---------------------|-------------------------------------|
| Price               | Available soon                      |
| Brief Description   | SCHOPF 396W Aircraft Towing Tractor |
|                     | Tractor No. ATT-1                   |
|                     | Chassis No. 97073XSG                |
|                     | DEUTZ Engine No. 9124726            |
|                     | Engine Running Hours: 16204         |
|                     |                                     |
|                     |                                     |
| Year of Manufacture | 1998                                |