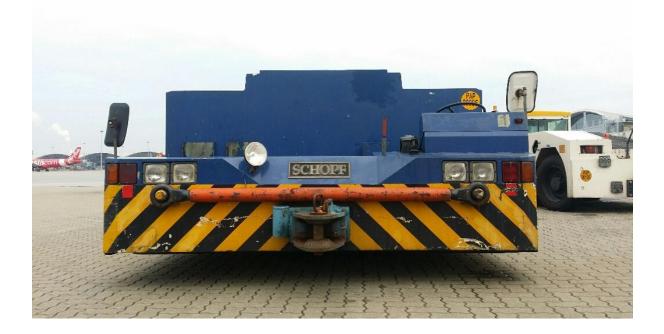

| Product Name        | SCHOPF 396W Tow Tractor             |
|---------------------|-------------------------------------|
| Price               | Available soon                      |
| Brief Description   | SCHOPF 396W Aircraft Towing Tractor |
|                     | Tractor No. ATT-4                   |
|                     | Chassis No. 97076MYG                |
|                     | DEUTZ Engine No. 9156339            |
|                     | Engine Running Hours: 18357         |
|                     |                                     |
|                     |                                     |
| Year of Manufacture | 1998                                |

| Product Name        | SCHOPF 396W Tow Tractor             |
|---------------------|-------------------------------------|
| Price               | Available soon                      |
| Brief Description   | SCHOPF 396W Aircraft Towing Tractor |
|                     | Tractor No. ATT-2                   |
|                     | Chassis No. 97074FTG                |
|                     | DEUTZ Engine No. 9124724            |
|                     | Engine Running Hours: 18939         |
|                     |                                     |
|                     |                                     |
| Year of Manufacture | 1998                                |

| Product Name        | SCHOPF 396W Tow Tractor             |
|---------------------|-------------------------------------|
| Price               | Available soon                      |
| Brief Description   | SCHOPF 396W Aircraft Towing Tractor |
|                     | Tractor No. ATT-1                   |
|                     | Chassis No. 97073XSG                |
|                     | DEUTZ Engine No. 9124726            |
|                     | Engine Running Hours: 16204         |
|                     |                                     |
|                     |                                     |
| Year of Manufacture | 1998                                |