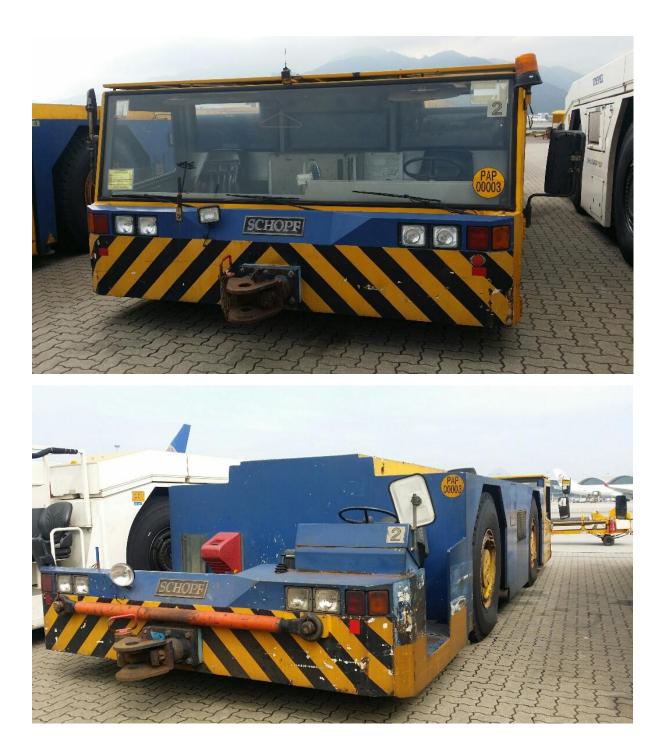

| Product Name        | SCHOPF 396W Tow Tractor             |
|---------------------|-------------------------------------|
| Price               | Available soon                      |
| Brief Description   | SCHOPF 396W Aircraft Towing Tractor |
|                     | Tractor No. ATT-2                   |
|                     | Chassis No. 97074FTG                |
|                     | DEUTZ Engine No. 9124724            |
|                     | Engine Running Hours: 18939         |
|                     |                                     |
|                     |                                     |
| Year of Manufacture | 1998                                |