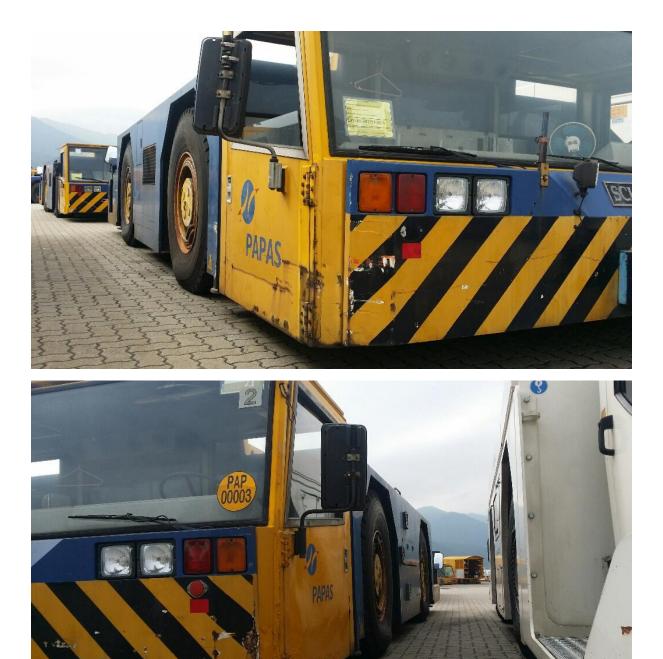

| Product Name        | SCHOPF 396W Tow Tractor             |
|---------------------|-------------------------------------|
| Price               | Available soon                      |
| Brief Description   | SCHOPF 396W Aircraft Towing Tractor |
|                     | Tractor No. ATT-2                   |
|                     | Chassis No. 97074FTG                |
|                     | DEUTZ Engine No. 9124724            |
|                     | Engine Running Hours: 18939         |
|                     |                                     |
|                     |                                     |
| Year of Manufacture | 1998                                |