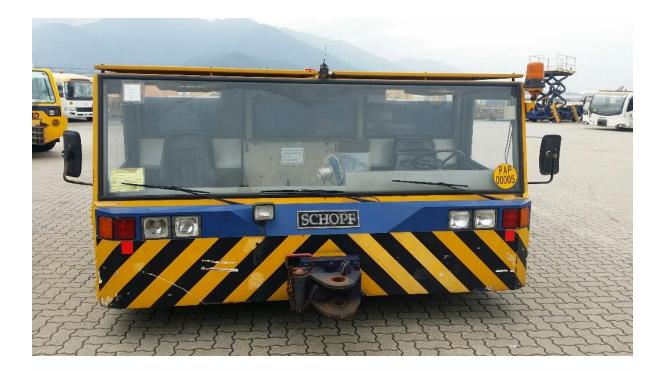

| Product Name        | SCHOPF 396W Tow Tractor             |
|---------------------|-------------------------------------|
| Price               | Available soon                      |
| Brief Description   | SCHOPF 396W Aircraft Towing Tractor |
|                     | Tractor No. ATT-4                   |
|                     | Chassis No. 97076MYG                |
|                     | DEUTZ Engine No. 9156339            |
|                     | Engine Running Hours: 18357         |
|                     |                                     |
|                     |                                     |
| Year of Manufacture | 1998                                |

| Product Name        | SCHOPF 396W Tow Tractor             |
|---------------------|-------------------------------------|
| Price               | Available soon                      |
| Brief Description   | SCHOPF 396W Aircraft Towing Tractor |
|                     | Tractor No. ATT-2                   |
|                     | Chassis No. 97074FTG                |
|                     | DEUTZ Engine No. 9124724            |
|                     | Engine Running Hours: 18939         |
|                     |                                     |
|                     |                                     |
| Year of Manufacture | 1998                                |

| Product Name        | SCHOPF 396W Tow Tractor             |
|---------------------|-------------------------------------|
| Price               | Available soon                      |
| Brief Description   | SCHOPF 396W Aircraft Towing Tractor |
|                     | Tractor No. ATT-1                   |
|                     | Chassis No. 97073XSG                |
|                     | DEUTZ Engine No. 9124726            |
|                     | Engine Running Hours: 16204         |
|                     |                                     |
|                     |                                     |
| Year of Manufacture | 1998                                |