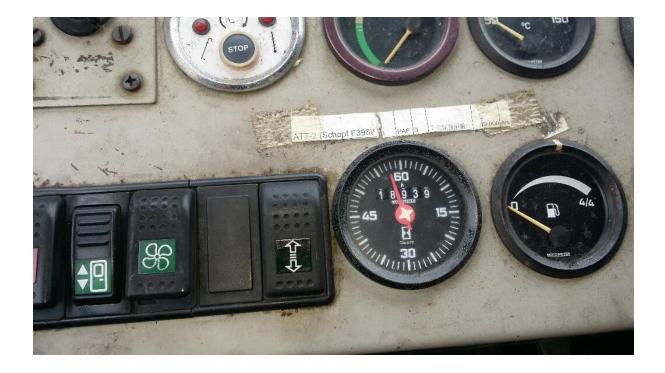

| Product Name        | SCHOPF 396W Tow Tractor             |
|---------------------|-------------------------------------|
| Price               | Available soon                      |
| Brief Description   | SCHOPF 396W Aircraft Towing Tractor |
|                     | Tractor No. ATT-2                   |
|                     | Chassis No. 97074FTG                |
|                     | DEUTZ Engine No. 9124724            |
|                     | Engine Running Hours: 18939         |
|                     |                                     |
|                     |                                     |
| Year of Manufacture | 1998                                |