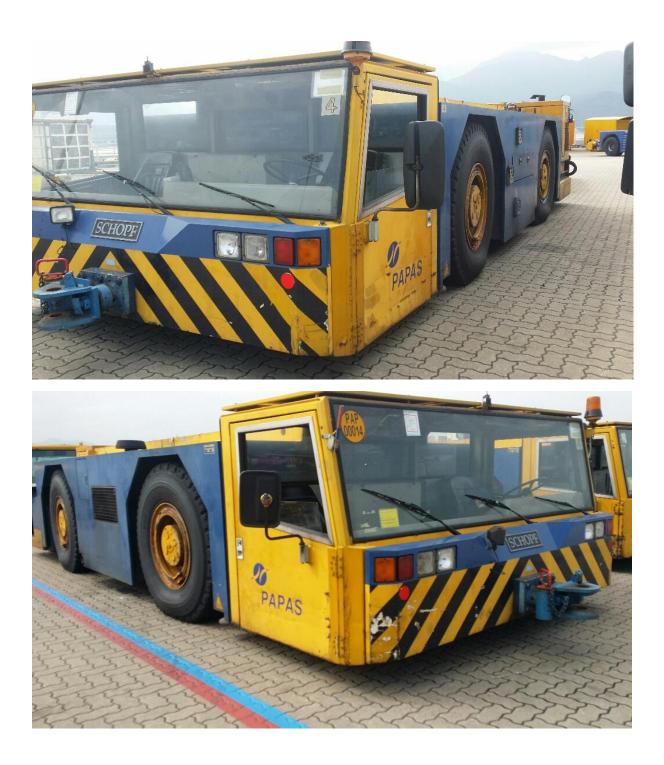

| Product Name        | SCHOPF 396W Tow Tractor             |
|---------------------|-------------------------------------|
| Price               | Available soon                      |
| Brief Description   | SCHOPF 396W Aircraft Towing Tractor |
|                     | Tractor No. ATT-4                   |
|                     | Chassis No. 97076MYG                |
|                     | DEUTZ Engine No. 9156339            |
|                     | Engine Running Hours: 18357         |
|                     |                                     |
|                     |                                     |
| Year of Manufacture | 1998                                |

| Product Name        | SCHOPF 396W Tow Tractor             |
|---------------------|-------------------------------------|
| Price               | Available soon                      |
| Brief Description   | SCHOPF 396W Aircraft Towing Tractor |
|                     | Tractor No. ATT-2                   |
|                     | Chassis No. 97074FTG                |
|                     | DEUTZ Engine No. 9124724            |
|                     | Engine Running Hours: 18939         |
|                     |                                     |
|                     |                                     |
| Year of Manufacture | 1998                                |

| Product Name        | SCHOPF 396W Tow Tractor             |
|---------------------|-------------------------------------|
| Price               | Available soon                      |
| Brief Description   | SCHOPF 396W Aircraft Towing Tractor |
|                     | Tractor No. ATT-1                   |
|                     | Chassis No. 97073XSG                |
|                     | DEUTZ Engine No. 9124726            |
|                     | Engine Running Hours: 16204         |
|                     |                                     |
|                     |                                     |
| Year of Manufacture | 1998                                |