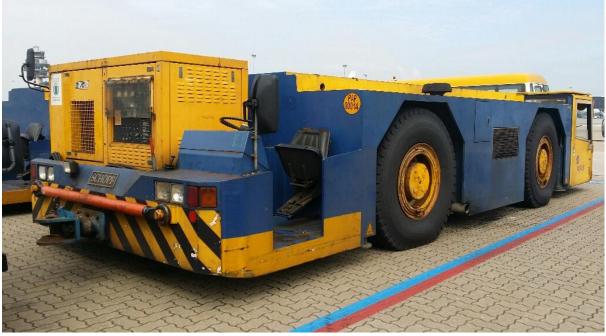

| Product Name        | SCHOPF 396W Tow Tractor             |
|---------------------|-------------------------------------|
| Price               | Available soon                      |
| Brief Description   | SCHOPF 396W Aircraft Towing Tractor |
|                     | Tractor No. ATT-4                   |
|                     | Chassis No. 97076MYG                |
|                     | DEUTZ Engine No. 9156339            |
|                     | Engine Running Hours: 18357         |
|                     |                                     |
|                     |                                     |
| Year of Manufacture | 1998                                |

| Product Name        | SCHOPF 396W Tow Tractor             |
|---------------------|-------------------------------------|
| Price               | Available soon                      |
| Brief Description   | SCHOPF 396W Aircraft Towing Tractor |
|                     | Tractor No. ATT-2                   |
|                     | Chassis No. 97074FTG                |
|                     | DEUTZ Engine No. 9124724            |
|                     | Engine Running Hours: 18939         |
|                     |                                     |
|                     |                                     |
| Year of Manufacture | 1998                                |

| Product Name        | SCHOPF 396W Tow Tractor             |
|---------------------|-------------------------------------|
| Price               | Available soon                      |
| Brief Description   | SCHOPF 396W Aircraft Towing Tractor |
|                     | Tractor No. ATT-1                   |
|                     | Chassis No. 97073XSG                |
|                     | DEUTZ Engine No. 9124726            |
|                     | Engine Running Hours: 16204         |
|                     |                                     |
|                     |                                     |
| Year of Manufacture | 1998                                |