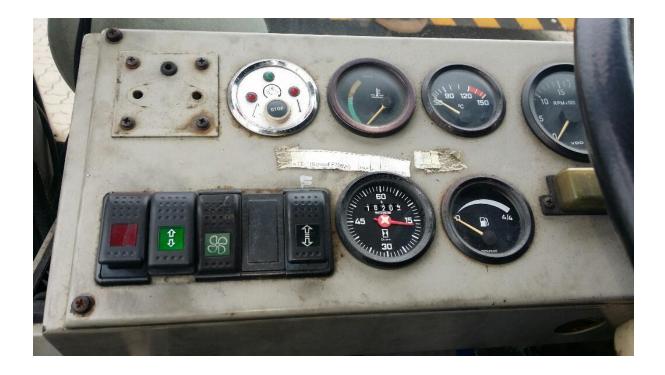

| Product Name        | SCHOPF 396W Tow Tractor             |
|---------------------|-------------------------------------|
| Price               | Available soon                      |
| Brief Description   | SCHOPF 396W Aircraft Towing Tractor |
|                     | Tractor No. ATT-4                   |
|                     | Chassis No. 97076MYG                |
|                     | DEUTZ Engine No. 9156339            |
|                     | Engine Running Hours: 18357         |
|                     |                                     |
|                     |                                     |
| Year of Manufacture | 1998                                |

| Product Name        | SCHOPF 396W Tow Tractor             |
|---------------------|-------------------------------------|
| Price               | Available soon                      |
| Brief Description   | SCHOPF 396W Aircraft Towing Tractor |
|                     | Tractor No. ATT-2                   |
|                     | Chassis No. 97074FTG                |
|                     | DEUTZ Engine No. 9124724            |
|                     | Engine Running Hours: 18939         |
|                     |                                     |
|                     |                                     |
| Year of Manufacture | 1998                                |

| Product Name        | SCHOPF 396W Tow Tractor             |
|---------------------|-------------------------------------|
| Price               | Available soon                      |
| Brief Description   | SCHOPF 396W Aircraft Towing Tractor |
|                     | Tractor No. ATT-1                   |
|                     | Chassis No. 97073XSG                |
|                     | DEUTZ Engine No. 9124726            |
|                     | Engine Running Hours: 16204         |
|                     |                                     |
|                     |                                     |
| Year of Manufacture | 1998                                |