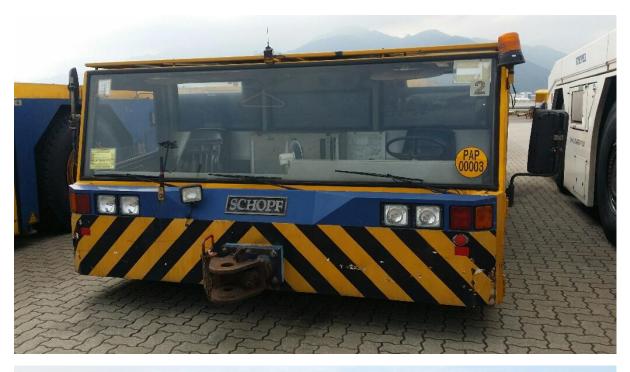

| Product Name        | SCHOPF 396W Tow Tractor             |
|---------------------|-------------------------------------|
| Price               | Available soon                      |
| Brief Description   | SCHOPF 396W Aircraft Towing Tractor |
|                     | Tractor No. ATT-4                   |
|                     | Chassis No. 97076MYG                |
|                     | DEUTZ Engine No. 9156339            |
|                     | Engine Running Hours: 18357         |
|                     |                                     |
|                     |                                     |
| Year of Manufacture | 1998                                |

| Product Name        | SCHOPF 396W Tow Tractor             |
|---------------------|-------------------------------------|
| Price               | Available soon                      |
| Brief Description   | SCHOPF 396W Aircraft Towing Tractor |
|                     | Tractor No. ATT-2                   |
|                     | Chassis No. 97074FTG                |
|                     | DEUTZ Engine No. 9124724            |
|                     | Engine Running Hours: 18939         |
|                     |                                     |
|                     |                                     |
| Year of Manufacture | 1998                                |

| Product Name        | SCHOPF 396W Tow Tractor             |
|---------------------|-------------------------------------|
| Price               | Available soon                      |
| Brief Description   | SCHOPF 396W Aircraft Towing Tractor |
|                     | Tractor No. ATT-1                   |
|                     | Chassis No. 97073XSG                |
|                     | DEUTZ Engine No. 9124726            |
|                     | Engine Running Hours: 16204         |
|                     |                                     |
|                     |                                     |
| Year of Manufacture | 1998                                |