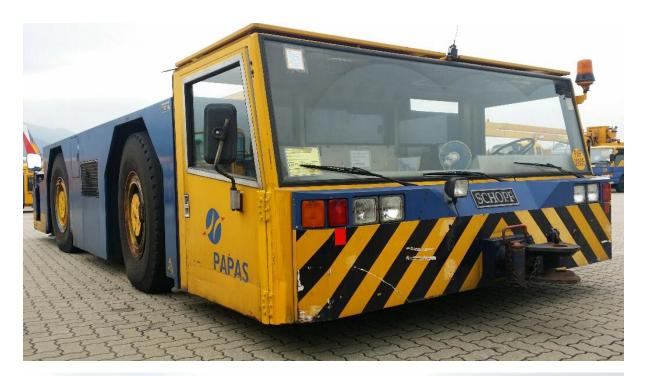

| Product Name        | SCHOPF 396W Tow Tractor             |
|---------------------|-------------------------------------|
| Price               | Available soon                      |
| Brief Description   | SCHOPF 396W Aircraft Towing Tractor |
|                     | Tractor No. ATT-4                   |
|                     | Chassis No. 97076MYG                |
|                     | DEUTZ Engine No. 9156339            |
|                     | Engine Running Hours: 18357         |
|                     |                                     |
|                     |                                     |
| Year of Manufacture | 1998                                |

| Product Name        | SCHOPF 396W Tow Tractor             |
|---------------------|-------------------------------------|
| Price               | Available soon                      |
| Brief Description   | SCHOPF 396W Aircraft Towing Tractor |
|                     | Tractor No. ATT-1                   |
|                     | Chassis No. 97073XSG                |
|                     | DEUTZ Engine No. 9124726            |
|                     | Engine Running Hours: 16204         |
|                     |                                     |
|                     |                                     |
| Year of Manufacture | 1998                                |