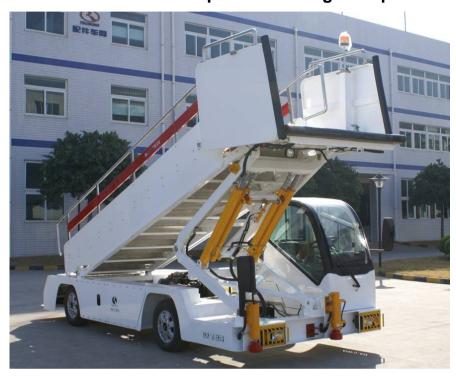

## **TK-KT380 Self-Propelled Passenger Steps**

### **Self-Propelled Passenger Steps**

The TK-KT380 offers the leading performance and design which comply with CAAC and International standards, such as, IATA AHM 905, IATA AHM 910, IATA AHM 913, IATA AHM 915, IATA AHM 916, IATA AHM 920, SAE-ARP836A etc.

Driver cab mounted on front for optimum operator visibility.

| <ul><li>Minimum Turning Radius</li></ul> | 6400 mm |
|------------------------------------------|---------|
| <ul><li>Ground Clearance</li></ul>       | 170 mm  |
| <ul><li>Maximum speed</li></ul>          | 45 km   |
| ● Wheelbase                              | 3000 mm |

#### Suitable for:

A300, A310, A320, A340, Concorde B727, B737, B757, B767, DC-8, DC-9 Auto leaf spring suspensions with buffer Hydraulic power steering

Manual and Electrical pump for raising stabilizers