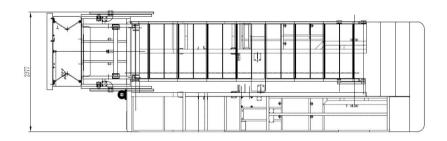

### Overall Dimension

| Length (retracted) | 7210 mm |
|--------------------|---------|
| Width              | 2378 mm |
| Height (retracted) | 2996 mm |