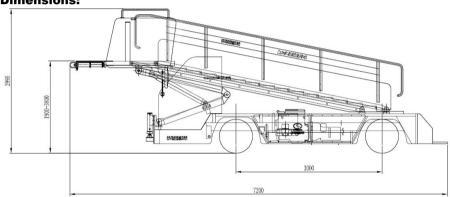

# **Major Dimensions:**

### Operating Dimension

| Minimum platform height | 1920 mm |
|-------------------------|---------|
| Maximum platform height | 3800 mm |
| Step width              | 1300 mm |

### Axle Load

| Front Axle Load      | 3700 kg |
|----------------------|---------|
| Rear Axle Load       | 1100 kg |
| Gross Vehicle Weight | 4800 kg |

### Overall Dimension

| Length (retracted) | 7210 mm |
|--------------------|---------|
| Width              | 2378 mm |
| Height (retracted) | 2996 mm |