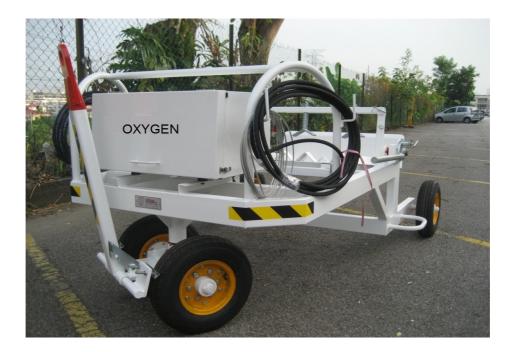

# THREE BOTTLE OXYGEN CART (MODEL NO : OC 299)

### **SPECIFICATION**

| Loading Capability |
|--------------------|
| Overall Length     |
| Overall Width      |
| Overall Height     |
| Weight             |
| Wheel              |
| Parking Brake      |
| Max. Towing Speed  |

Charging System Outlet Hose

:-

:

:

- Three O2 Cylinder 3300 mm Handle Extended : 1500 mm
- : 1350 mm Handle Up
- : 250 kgs ( Appr. )
- 400 8 Pneumatic Tyre :
- Mechanical Brake System :
- : 25 km/h
- :- Inlet 6,000 psi & Outlet 25 4,000 psi
- 30 ft Length (not include adaptor) :