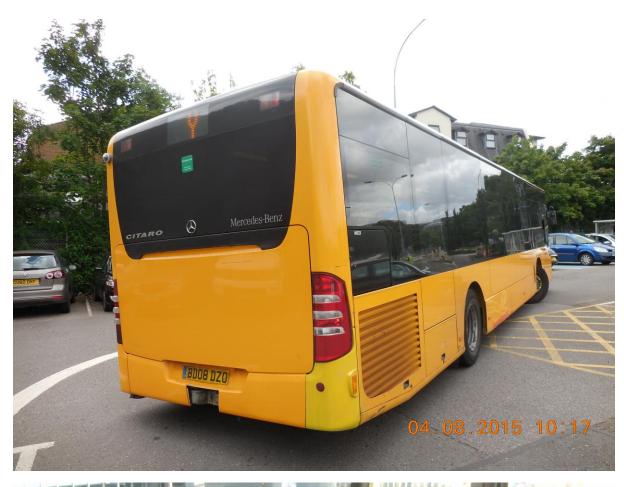

Page **1** of **5** 

Page **2** of **5** 

| Product Name             | Mercedes Citaro                                                          |
|--------------------------|--------------------------------------------------------------------------|
| Price                    | Available upon request                                                   |
| <b>Brief Description</b> | Mercedes Citaro ex-EGLL/Heathrow Airport                                 |
|                          | (9 units available from Sep/Oct 2016)                                    |
|                          | <ul> <li>Engine is a MD2G41A06 OM906 205kw 286PS</li> </ul>              |
|                          | <ul> <li>Euro 5 EEV Enhanced Environmentally-friendly Vehicle</li> </ul> |
|                          | <ul> <li>Gearbox ZF Ecomat 6 speed HP502</li> </ul>                      |
|                          | <ul> <li>Front and Rear axle ZF manufacture</li> </ul>                   |
|                          | <ul> <li>Air Conditioning Konvector 32 KW</li> </ul>                     |
|                          | <ul> <li>Prices are as previous for this age/specification</li> </ul>    |
|                          | Kilometers at last inspection:                                           |
|                          | <ul> <li>BD08 WNC 7/3/16 624664 kms</li> </ul>                           |
|                          | <ul> <li>BP08 WND 1/3/16 635001 kms</li> </ul>                           |
|                          | <ul> <li>BP08 WNE 8/3/16 447900 kms</li> </ul>                           |
|                          | <ul> <li>BP08 WNF 29/2/16 376441 kms</li> </ul>                          |
|                          | <ul> <li>BP08 WNG 27/2/16 439937 kms</li> </ul>                          |
|                          | <ul> <li>BP08 WNH 14/3/16 420466 kms</li> </ul>                          |
|                          | <ul> <li>BP08 WNJ 14/3/16 440080 kms</li> </ul>                          |
|                          | <ul> <li>BP08 WNL 27/2/16 459403 kms</li> </ul>                          |
|                          | <ul> <li>BP08 WNM 27/2/16 419910 kms</li> </ul>                          |
|                          | CoC + DDA attached                                                       |
| Year of Manufacture      | Registered in 2008 (all 9 units)                                         |