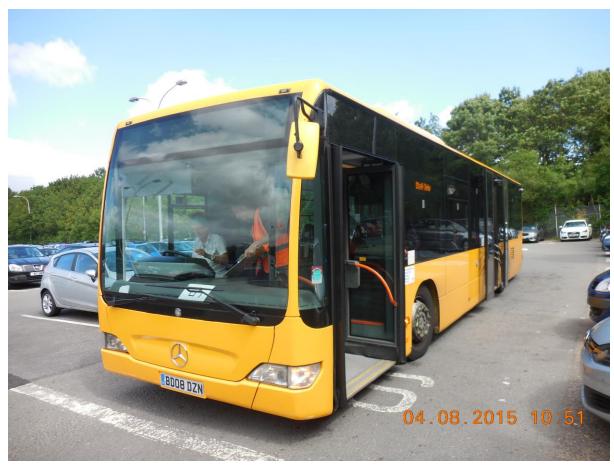

Page **1** of **5** 

Page **2** of **5** 

| Product Name             | Mercedes Citaro                                                          |
|--------------------------|--------------------------------------------------------------------------|
| Price                    | Available upon request                                                   |
| <b>Brief Description</b> | Mercedes Citaro ex-EGLL/Heathrow Airport                                 |
|                          | (9 units available from Sep/Oct 2016)                                    |
|                          | <ul> <li>Engine is a MD2G41A06 OM906 205kw 286PS</li> </ul>              |
|                          | <ul> <li>Euro 5 EEV Enhanced Environmentally-friendly Vehicle</li> </ul> |
|                          | <ul> <li>Gearbox ZF Ecomat 6 speed HP502</li> </ul>                      |
|                          | <ul> <li>Front and Rear axle ZF manufacture</li> </ul>                   |
|                          | <ul> <li>Air Conditioning Konvector 32 KW</li> </ul>                     |
|                          | <ul> <li>Prices are as previous for this age/specification</li> </ul>    |
|                          | Kilometers at last inspection:                                           |
|                          | <ul> <li>BD08 WNC 7/3/16 624664 kms</li> </ul>                           |
|                          | <ul> <li>BP08 WND 1/3/16 635001 kms</li> </ul>                           |
|                          | <ul> <li>BP08 WNE 8/3/16 447900 kms</li> </ul>                           |
|                          | <ul> <li>BP08 WNF 29/2/16 376441 kms</li> </ul>                          |
|                          | <ul> <li>BP08 WNG 27/2/16 439937 kms</li> </ul>                          |
|                          | <ul> <li>BP08 WNH 14/3/16 420466 kms</li> </ul>                          |
|                          | <ul> <li>BP08 WNJ 14/3/16 440080 kms</li> </ul>                          |
|                          | <ul> <li>BP08 WNL 27/2/16 459403 kms</li> </ul>                          |
|                          | <ul> <li>BP08 WNM 27/2/16 419910 kms</li> </ul>                          |
|                          | CoC + DDA attached                                                       |
| Year of Manufacture      | Registered in 2008 (all 9 units)                                         |