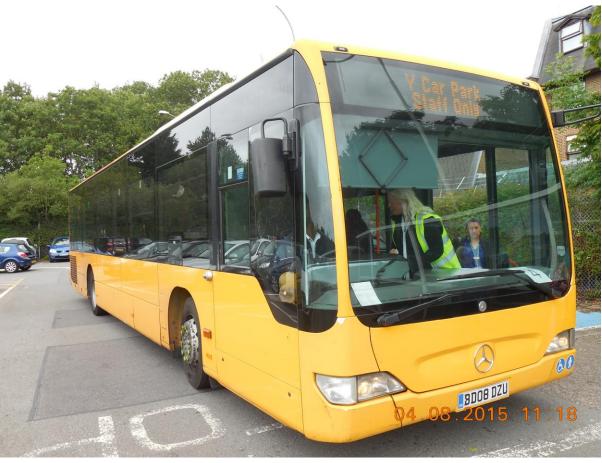

Page **1** of **5** 

Page **2** of **5** 

| Product Name             | Mercedes Citaro                                                          |
|--------------------------|--------------------------------------------------------------------------|
| Price                    | Available upon request                                                   |
| <b>Brief Description</b> | Mercedes Citaro ex-EGLL/Heathrow Airport                                 |
|                          | (9 units available from Sep/Oct 2016)                                    |
|                          | <ul> <li>Engine is a MD2G41A06 OM906 205kw 286PS</li> </ul>              |
|                          | <ul> <li>Euro 5 EEV Enhanced Environmentally-friendly Vehicle</li> </ul> |
|                          | <ul> <li>Gearbox ZF Ecomat 6 speed HP502</li> </ul>                      |
|                          | <ul> <li>Front and Rear axle ZF manufacture</li> </ul>                   |
|                          | <ul> <li>Air Conditioning Konvector 32 KW</li> </ul>                     |
|                          | <ul> <li>Prices are as previous for this age/specification</li> </ul>    |
|                          | Kilometers at last inspection:                                           |
|                          | <ul> <li>BD08 WNC 7/3/16 624664 kms</li> </ul>                           |
|                          | <ul> <li>BP08 WND 1/3/16 635001 kms</li> </ul>                           |
|                          | <ul> <li>BP08 WNE 8/3/16 447900 kms</li> </ul>                           |
|                          | <ul> <li>BP08 WNF 29/2/16 376441 kms</li> </ul>                          |
|                          | <ul> <li>BP08 WNG 27/2/16 439937 kms</li> </ul>                          |
|                          | <ul> <li>BP08 WNH 14/3/16 420466 kms</li> </ul>                          |
|                          | <ul> <li>BP08 WNJ 14/3/16 440080 kms</li> </ul>                          |
|                          | <ul> <li>BP08 WNL 27/2/16 459403 kms</li> </ul>                          |
|                          | <ul> <li>BP08 WNM 27/2/16 419910 kms</li> </ul>                          |
|                          | CoC + DDA attached                                                       |
| Year of Manufacture      | Registered in 2008 (all 9 units)                                         |