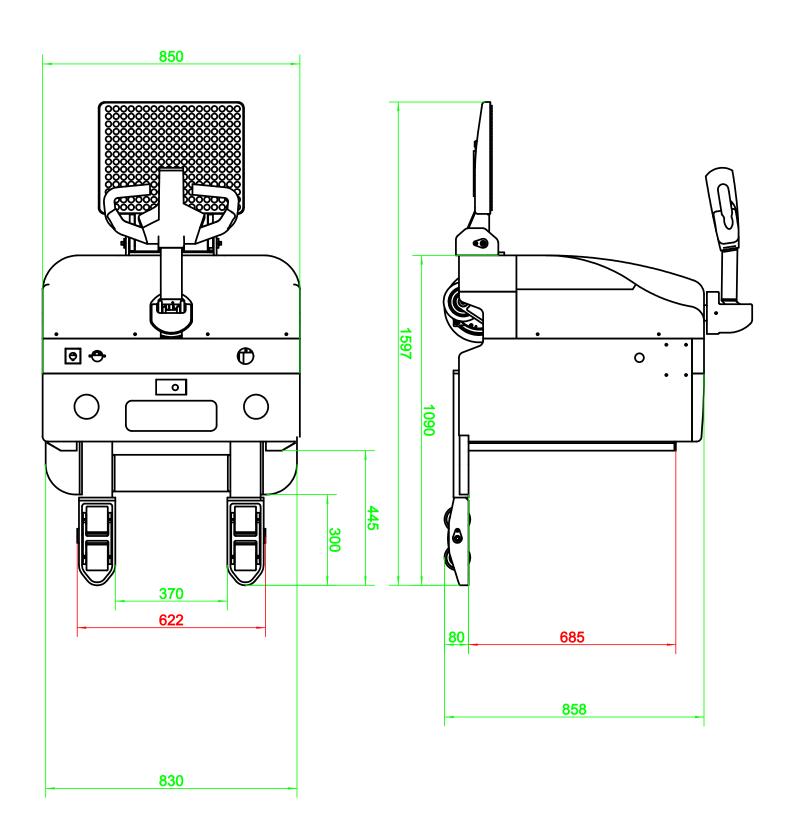

## Additional Equipment/Trolley can be welded/mounted to the parts marked in red