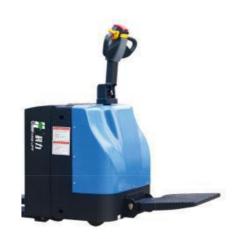

## **FULL ELECTRIC PUSH TRUCK**

KLT series

Load capacity:2000/2500/3000kg

Technical Specifications (before modification to remove the forks and the lifting features)

| Model                                     |      | KLT20    | KLT25 | KLT30 |
|-------------------------------------------|------|----------|-------|-------|
| Load capacity                             | kg   | 2000     | 2500  | 3000  |
| Load center                               | mm   | 600      |       |       |
| Max lifting height                        | mm   | 125      |       |       |
| Travel speed (unladen/laden)              | km/h | 5.6/5.5  |       |       |
| Lifting speed (unladen/laden)             | mm/s | 50/30    |       |       |
| Lowered speed (unladen/laden)             | mm/s | 57/57    |       |       |
| Max gradability (laden/unladen)           | %    | 6/12     |       |       |
| Weight with battery                       | kg   | 685      | 687   | 690   |
| Overall length                            | mm   | 1775     |       |       |
| Overall width                             | mm   | 735      |       |       |
| wheelbase                                 | mm   | 1417     |       |       |
| Fork length                               | mm   | 1150     |       |       |
| Width overall forks                       | mm   | 550/685  |       |       |
| Fork thickness                            | mm   | 55       |       |       |
| Fork lowered height                       | mm   | 85       |       |       |
| Minimum aisle width with 1200x1000 pallet | mm   | 2312     |       |       |
| Load wheel                                | mm   | 85*70    |       |       |
| Drive wheel                               | mm   | 230*75   |       |       |
| Caster wheel                              | mm   | 130*55   |       |       |
| Wheel type                                |      | PU       |       |       |
| Drive motor                               | kw   | 1.5 (AC) |       |       |
| Lift motor                                | kw   | 0.8      |       |       |
| Battery Volt                              | V    | 24       |       |       |
| Battery capacity                          | Ah   | 210      |       |       |
| Battery weight                            | kg   | 195      |       |       |
|                                           |      |          |       |       |