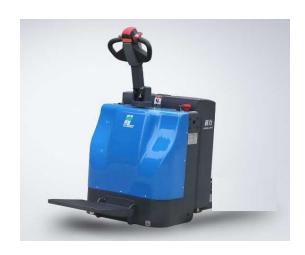

## **FULL ELECTRIC PUSH TRUCK**

KLT series

Load capacity:2000/2500/3000kg

Technical Specifications (before modification to remove the forks and the lifting features)

| Model                                     |      | KLT20    | KLT25 | KLT30 |
|-------------------------------------------|------|----------|-------|-------|
| Load capacity                             | kg   | 2000     | 2500  | 3000  |
| Load center                               | mm   | 600      |       |       |
| Max lifting height                        | mm   | 125      |       |       |
| Travel speed (unladen/laden)              | km/h | 5.6/5.5  |       |       |
| Lifting speed (unladen/laden)             | mm/s | 50/30    |       |       |
| Lowered speed (unladen/laden)             | mm/s | 57/57    |       |       |
| Max gradability (laden/unladen)           | %    | 6/12     |       |       |
| Weight with battery                       | kg   | 685      | 687   | 690   |
| Overall length                            | mm   | 1775     |       |       |
| Overall width                             | mm   | 735      |       |       |
| wheelbase                                 | mm   | 1417     |       |       |
| Fork length                               | mm   | 1150     |       |       |
| Width overall forks                       | mm   | 550/685  |       |       |
| Fork thickness                            | mm   | 55       |       |       |
| Fork lowered height                       | mm   | 85       |       |       |
| Minimum aisle width with 1200x1000 pallet | mm   | 2312     |       |       |
| Load wheel                                | mm   | 85*70    |       |       |
| Drive wheel                               | mm   | 230*75   |       |       |
| Caster wheel                              | mm   | 130*55   |       |       |
| Wheel type                                |      | PU       |       |       |
| Drive motor                               | kw   | 1.5 (AC) |       |       |
| Lift motor                                | kw   | 0.8      |       |       |
| Battery Volt                              | V    | 24       |       |       |
| Battery capacity                          | Ah   | 210      |       |       |
| Battery weight                            | kg   | 195      |       |       |
|                                           |      |          |       |       |