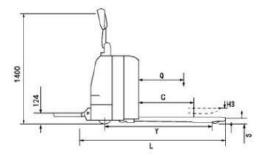

## **FULL ELECTRIC PUSH TRUCK**

KLT series

Load capacity:2000/2500/3000kg

Technical Specifications (before modification to remove the forks and the lifting features)

| Model                                     |      | KLT20    | KLT25 | KLT30 |
|-------------------------------------------|------|----------|-------|-------|
| Load capacity                             | kg   | 2000     | 2500  | 3000  |
| Load center                               | mm   | 600      |       |       |
| Max lifting height                        | mm   | 125      |       |       |
| Travel speed (unladen/laden)              | km/h | 5.6/5.5  |       |       |
| Lifting speed (unladen/laden)             | mm/s | 50/30    |       |       |
| Lowered speed (unladen/laden)             | mm/s | 57/57    |       |       |
| Max gradability (laden/unladen)           | %    | 6/12     |       |       |
| Weight with battery                       | kg   | 685      | 687   | 690   |
| Overall length                            | mm   | 1775     |       |       |
| Overall width                             | mm   | 735      |       |       |
| wheelbase                                 | mm   | 1417     |       |       |
| Fork length                               | mm   | 1150     |       |       |
| Width overall forks                       | mm   | 550/685  |       |       |
| Fork thickness                            | mm   | 55       |       |       |
| Fork lowered height                       | mm   | 85       |       |       |
| Minimum aisle width with 1200x1000 pallet | mm   | 2312     |       |       |
| Load wheel                                | mm   | 85*70    |       |       |
| Drive wheel                               | mm   | 230*75   |       |       |
| Caster wheel                              | mm   | 130*55   |       |       |
| Wheel type                                |      | PU       |       |       |
| Drive motor                               | kw   | 1.5 (AC) |       |       |
| Lift motor                                | kw   | 0.8      |       |       |
| Battery Volt                              | V    | 24       |       |       |
| Battery capacity                          | Ah   | 210      |       |       |
| Battery weight                            | kg   | 195      |       |       |
|                                           |      |          |       |       |