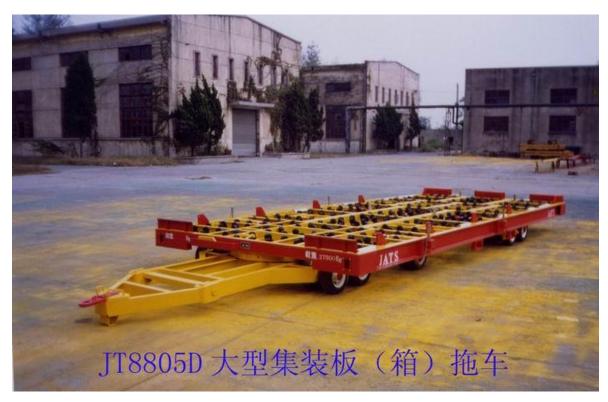

(Business Registration No: 199400661M)

| Product Name      | JT8805D Heavy Pallet Dolly                                                                                                                                                                                                         |
|-------------------|------------------------------------------------------------------------------------------------------------------------------------------------------------------------------------------------------------------------------------|
| Brief Description | Length: Body 6600 mm Towing bar 1408 mm Width: 2620 mm Height: 530 mm (roller surface to ground level) Tare weight: 3.5 tons Max. Speed: 25km/hr Load capacity: Max 27 tons Capability: able to handle 20ft pallet and 16ft pallet |