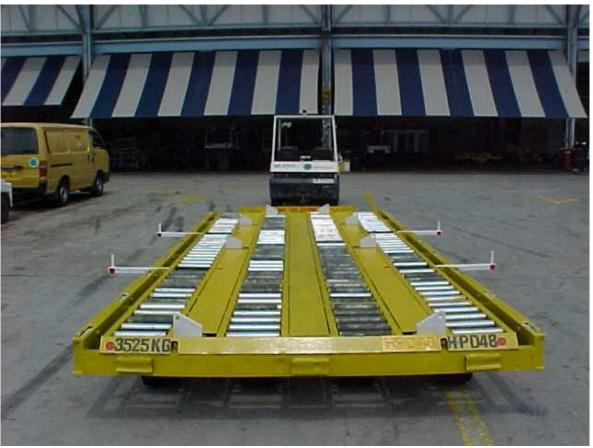

(Business Registration No: 199400661M)

| Product Name      | JT8805D Heavy Pallet Dolly                                                                                                                                                                                                         |
|-------------------|------------------------------------------------------------------------------------------------------------------------------------------------------------------------------------------------------------------------------------|
| Brief Description | Length: Body 6600 mm Towing bar 1408 mm Width: 2620 mm Height: 530 mm (roller surface to ground level) Tare weight: 3.5 tons Max. Speed: 25km/hr Load capacity: Max 27 tons Capability: able to handle 20ft pallet and 16ft pallet |