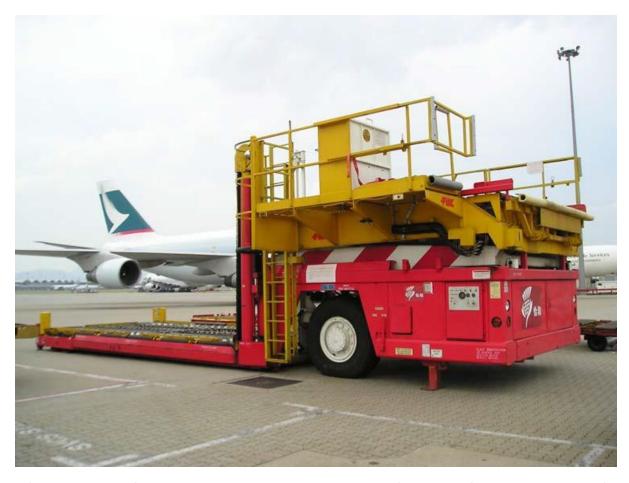

(this is a picture of the item in Hong Kong, we are still waiting for picture of the item in Singapore)

| Product Name        | FMC MDL (MDL1-WB9835R) |
|---------------------|------------------------|
| Price               | Available upon request |
| Brief Description   | FMC Main Deck Loader   |
|                     | Location: Singapore    |
| Year of Manufacture | 2005                   |