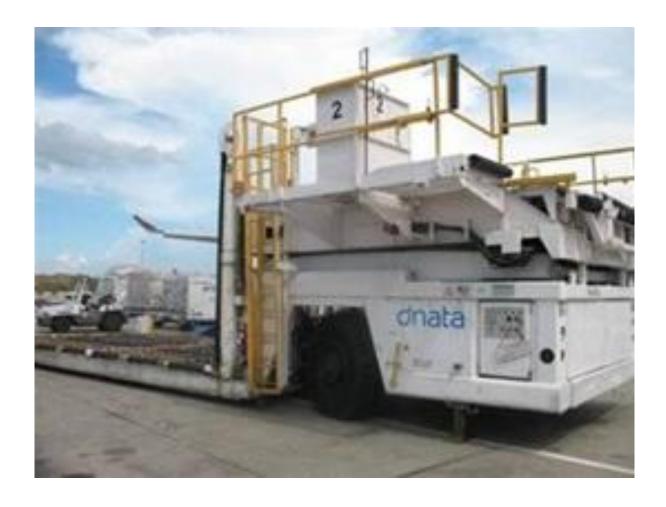

| <b>Product Name</b> | FMC MDL 40 Main Deck Loader                                                                                                                                                                                                                                                                            |
|---------------------|--------------------------------------------------------------------------------------------------------------------------------------------------------------------------------------------------------------------------------------------------------------------------------------------------------|
| Price               | Available upon request                                                                                                                                                                                                                                                                                 |
| Brief Description   | FMC MDL 40 Main Deck Loader 2 Units (MD02-WA 9423A) & (MD04-WA 9177L) (L) 11740, (W) 4750, (H) 3820 [mm]  (W) 3770 - with cabin removed (H) 2590 - with goalpost cylinders, ladder and side rails removed  These items are in Singapore and only available for viewing and offering before 18 Jan 2017 |
| Year of Manufacture | 1991                                                                                                                                                                                                                                                                                                   |