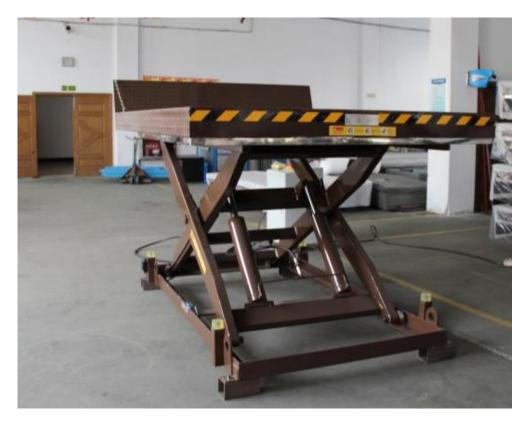

## Loading Dock Lifts

| Model:             | LD2-2518-16        | -        |
|--------------------|--------------------|----------|
| Capacity:          | 2t                 | 2t       |
| Platform size:     | 2.5x1.8m           | 2.1x1.5m |
| Lowered height:    | 0.38m              | 0.375m   |
| Max lifted height: | 1.98m              | 1.50m    |
| Weight:            | 1580kg             | -        |
| Power station:     | included           |          |
| Safety Barriers:   | 2 sides, 0.8m tall |          |
| Power Plug:        | user specified     |          |
| Others:            |                    |          |