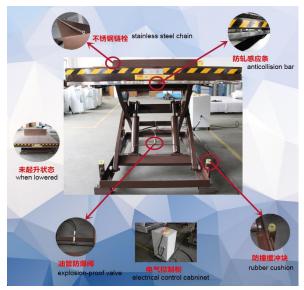

## Loading Dock Lifts

| Model:             | LD2-2518-16        | -        |
|--------------------|--------------------|----------|
| Capacity:          | 2t                 | 2t       |
| Platform size:     | 2.5x1.8m           | 2.1x1.5m |
| Lowered height:    | 0.38m              | 0.375m   |
| Max lifted height: | 1.98m              | 1.50m    |
| Weight:            | 1580kg             | -        |
| Power station:     | included           |          |
| Safety Barriers:   | 2 sides, 0.8m tall |          |
| Power Plug:        | user specified     |          |
| Others:            |                    |          |