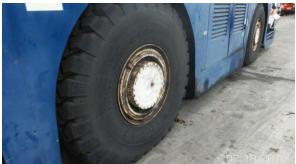

All features related to the use of the unit <u>are tested and repaired</u> if needed, being:

- Driving functionalities (steering & pedal system)
- Operational functionalities (buttons, switches and handles), lights and bulbs.
- Safety functionalities (tire profile/pressure, brakes, limit switches, emergency stops, horns, mirrors) and safety tests (For GPU: load bank test ; for loaders: ballast test)