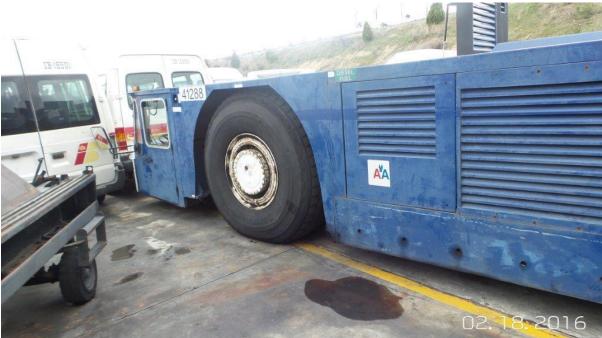

| Product Name             | Douglas DC12/44 Pushback Tractor                                                                                                                                                                                                                                                                                                                                                                                                                                                                                                                                                                                                                                                                          |
|--------------------------|-----------------------------------------------------------------------------------------------------------------------------------------------------------------------------------------------------------------------------------------------------------------------------------------------------------------------------------------------------------------------------------------------------------------------------------------------------------------------------------------------------------------------------------------------------------------------------------------------------------------------------------------------------------------------------------------------------------|
| Price                    | Available upon request                                                                                                                                                                                                                                                                                                                                                                                                                                                                                                                                                                                                                                                                                    |
| <b>Brief Description</b> | Douglas DC12/44 50T Pushback Tractor/Wide Body                                                                                                                                                                                                                                                                                                                                                                                                                                                                                                                                                                                                                                                            |
| Brief Description        | Douglas DC12/44 50T Pushback Tractor/Wide Body<br>Last Actual Hours: 17500<br>Location: Mad<br>Serial Number: FR163/N4395<br>EQ No. AAPB1<br>Condition: GOLD B<br>Others:<br>- Equipment is available for inspection<br>- Ex Works Incoterms 2010 (documents, customs, loading and transport<br>not included)<br>- Safe, operational & functional condition (SOF)<br>- All units delivered with used but operational battery, no charger<br>included<br>- Payment condition: 50% on order & 50% before shipment<br>- Price includes GOLD B refurbishment<br>- Availability confirmed upon reception of 50% on our bank account<br>- Sales conditions according to the contractual provisions of TCR sales |
|                          | contract                                                                                                                                                                                                                                                                                                                                                                                                                                                                                                                                                                                                                                                                                                  |
|                          |                                                                                                                                                                                                                                                                                                                                                                                                                                                                                                                                                                                                                                                                                                           |
| Year of Manufacture      | 1997                                                                                                                                                                                                                                                                                                                                                                                                                                                                                                                                                                                                                                                                                                      |