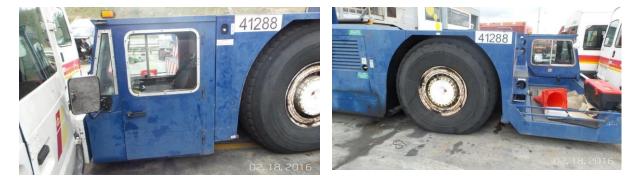

| Product Name             | Douglas DC12/44 Pushback Tractor                                                                                                                                                                                                                                                                                                                                                                                                                                                                                                                                                                                                                                                                          |
|--------------------------|-----------------------------------------------------------------------------------------------------------------------------------------------------------------------------------------------------------------------------------------------------------------------------------------------------------------------------------------------------------------------------------------------------------------------------------------------------------------------------------------------------------------------------------------------------------------------------------------------------------------------------------------------------------------------------------------------------------|
| Price                    | Available upon request                                                                                                                                                                                                                                                                                                                                                                                                                                                                                                                                                                                                                                                                                    |
| <b>Brief Description</b> | Douglas DC12/44 50T Pushback Tractor/Wide Body                                                                                                                                                                                                                                                                                                                                                                                                                                                                                                                                                                                                                                                            |
| Brief Description        | Douglas DC12/44 50T Pushback Tractor/Wide Body<br>Last Actual Hours: 17500<br>Location: Mad<br>Serial Number: FR163/N4395<br>EQ No. AAPB1<br>Condition: GOLD B<br>Others:<br>- Equipment is available for inspection<br>- Ex Works Incoterms 2010 (documents, customs, loading and transport<br>not included)<br>- Safe, operational & functional condition (SOF)<br>- All units delivered with used but operational battery, no charger<br>included<br>- Payment condition: 50% on order & 50% before shipment<br>- Price includes GOLD B refurbishment<br>- Availability confirmed upon reception of 50% on our bank account<br>- Sales conditions according to the contractual provisions of TCR sales |
|                          | contract                                                                                                                                                                                                                                                                                                                                                                                                                                                                                                                                                                                                                                                                                                  |
|                          |                                                                                                                                                                                                                                                                                                                                                                                                                                                                                                                                                                                                                                                                                                           |
| Year of Manufacture      | 1997                                                                                                                                                                                                                                                                                                                                                                                                                                                                                                                                                                                                                                                                                                      |