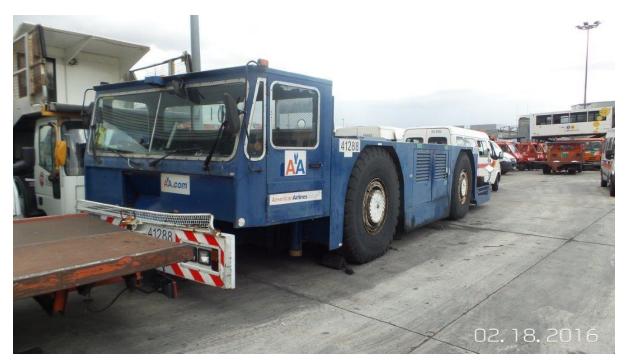

| Product Name             | Douglas DC12/44 Pushback Tractor                                                                                                                                                                                                                                                                                                                                                                                                                                                                                                                                                                                                                                                                          |
|--------------------------|-----------------------------------------------------------------------------------------------------------------------------------------------------------------------------------------------------------------------------------------------------------------------------------------------------------------------------------------------------------------------------------------------------------------------------------------------------------------------------------------------------------------------------------------------------------------------------------------------------------------------------------------------------------------------------------------------------------|
| Price                    | Available upon request                                                                                                                                                                                                                                                                                                                                                                                                                                                                                                                                                                                                                                                                                    |
| <b>Brief Description</b> | Douglas DC12/44 50T Pushback Tractor/Wide Body                                                                                                                                                                                                                                                                                                                                                                                                                                                                                                                                                                                                                                                            |
| Brief Description        | Douglas DC12/44 50T Pushback Tractor/Wide Body<br>Last Actual Hours: 17500<br>Location: Mad<br>Serial Number: FR163/N4395<br>EQ No. AAPB1<br>Condition: GOLD B<br>Others:<br>- Equipment is available for inspection<br>- Ex Works Incoterms 2010 (documents, customs, loading and transport<br>not included)<br>- Safe, operational & functional condition (SOF)<br>- All units delivered with used but operational battery, no charger<br>included<br>- Payment condition: 50% on order & 50% before shipment<br>- Price includes GOLD B refurbishment<br>- Availability confirmed upon reception of 50% on our bank account<br>- Sales conditions according to the contractual provisions of TCR sales |
|                          | contract                                                                                                                                                                                                                                                                                                                                                                                                                                                                                                                                                                                                                                                                                                  |
|                          |                                                                                                                                                                                                                                                                                                                                                                                                                                                                                                                                                                                                                                                                                                           |
| Year of Manufacture      | 1997                                                                                                                                                                                                                                                                                                                                                                                                                                                                                                                                                                                                                                                                                                      |