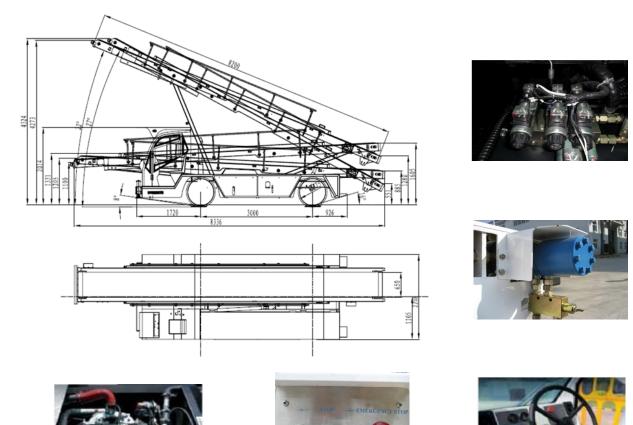

#### Dimensions

**Overall Dimensions** 8130\*2145\*1955 mm Wheelbase 3000 mm Front Wheel Tread 1725 mm Rear Wheel Tread 1695 mm Minimum Turning Radius 6400 mm Ground Clearance 130 mm Gross Vehicle Weight 3660 kg Boom Belt Width 600 mm

## **Diagram & Details**