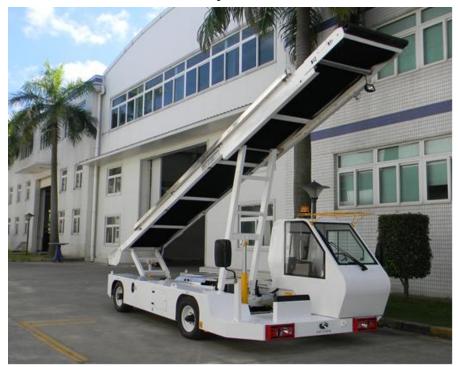

**TK-XC80** Conveyor Belt Loader

The TK-XC80 offers leading performance and design which comply with IATA: function sepicification in AHM-925 and safety requirements of GSE in AHM-915/913/910.

### **Applicable Aircraft:**

Suitable for all civil aircrafts including A380.