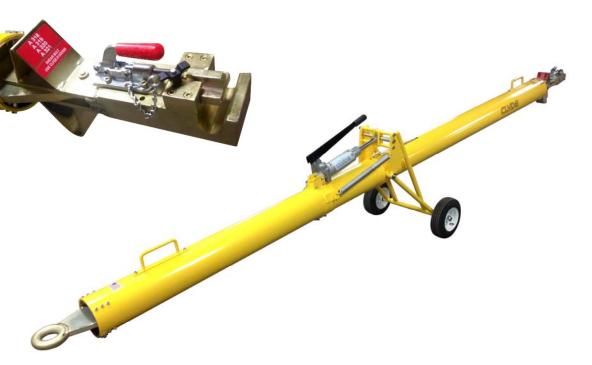

## **Building Quality Ground Support Products Since 1961**

- 8" x 15' high strength aluminum tube
- Fully retractable hydraulic running gear for adjustable height
- Safety lock system to avoid separation from aircraft
- Durable powder coat paint
- Quality shear bolts for aircraft protection

- Extra set of shear bolts included
- Pneumatic tires

**Options:** 

- Foam filled tires
- Shock mounted lunette
- Spliced tube for easy transport

# A318 A319 A320 A321 Towbar