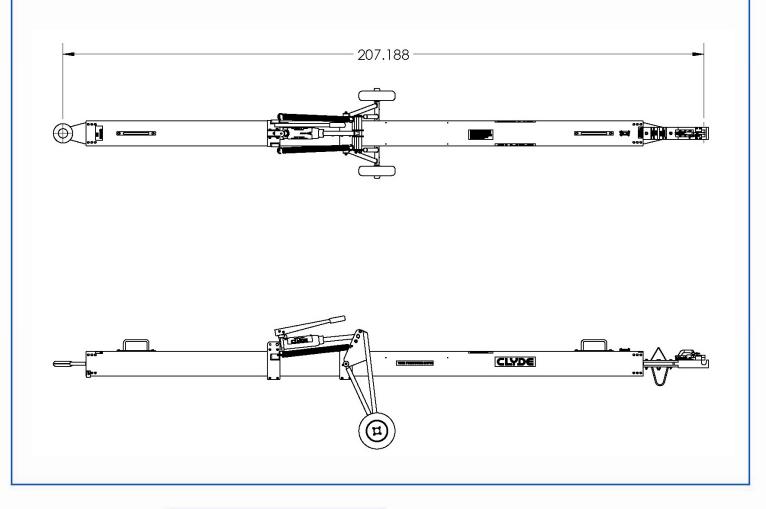

#### Shipping Weight

• 350 lbs.

Shipping Dimensions

- Length 212"
- Width 29"
- Height 25"

Crated Weight

• 730 lbs.

#### Crated Dimensions

- Length—217"
- Width—26"
- Height—27"