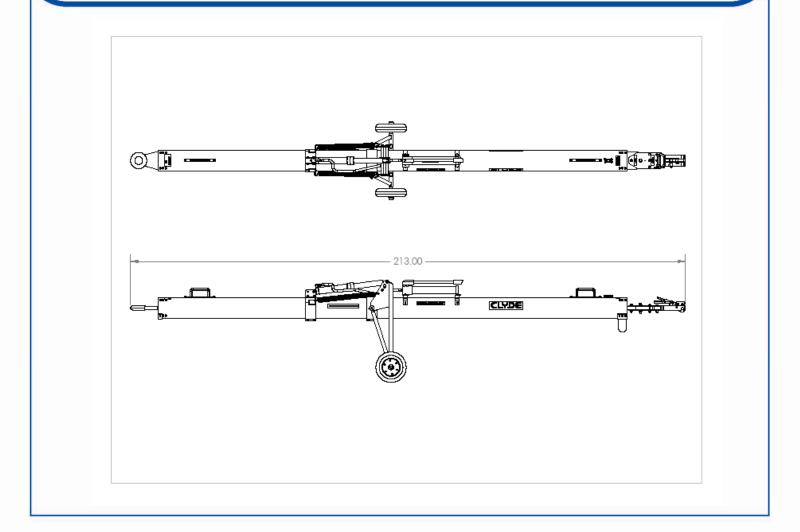

#### Shipping Weight

• 350 lbs.

Shipping Dimensions

- Length 212"
- Width 29"
- Height 25"

Crated Weight

• 730 lbs.

#### Crated Dimensions

- Length—217"
- Width—26"
- Height—27"