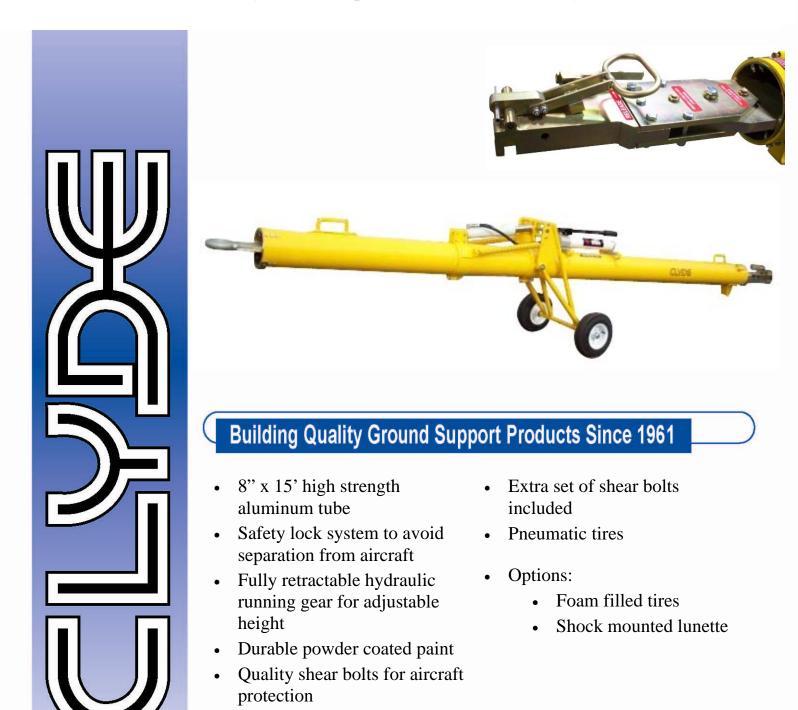

## **Building Quality Ground Support Products Since 1961**

- 8" x 15' high strength aluminum tube
- Fully retractable hydraulic running gear for adjustable height
- Safety lock system to avoid separation from aircraft
- Durable powder coat paint
- Quality shear bolts for aircraft protection

- Extra set of shear bolts included
- Pneumatic tires

**Options:** 

- Foam filled tires
- Shock mounted lunette
- Spliced tube for easy transport