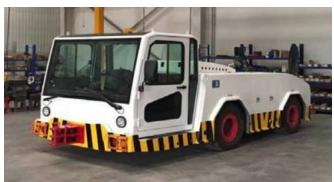

# **C-T120 Aircraft Tow Tractor**

#### **Operating Performance**

Drawbar Pull 100kN Drive Speed 25km/hr **Turning Radius** 5.0m, 2 wheels steering, outside

#### Weight and Dimensions

| Gross Vehicle Weight | 12t                           |
|----------------------|-------------------------------|
| Overall Dimension    | 5500mm(L)×2250mm(W)×1650mm(H) |
| Wheelbase            | 2150mm                        |
| Ground Clearance     | 200mm                         |