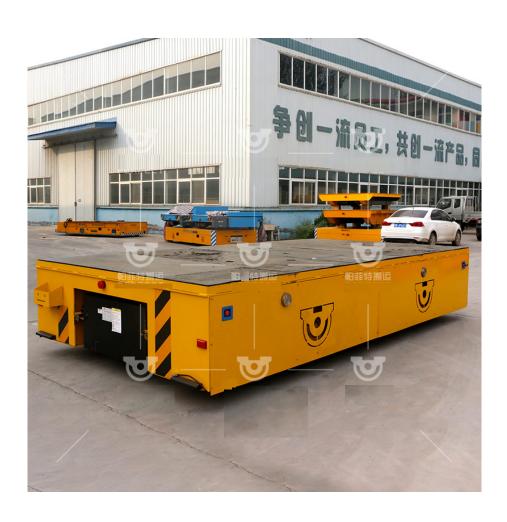

(Business Registration No: 199400661M)

| Model               | BWP-15T                                          |
|---------------------|--------------------------------------------------|
| Rated Load          | 15T                                              |
| Table Size          | 7000x2000x900 mm                                 |
| Wheels Distance     | 1700 mm                                          |
| Axles Distance      | 5000 mm                                          |
| Power Supply Model  | Lead Acid Battery Power                          |
| Control Way         | Remote Control & Pendant                         |
| Running Speed       | 0-20 m/min                                       |
| Wheel Diameter      | 350 mm                                           |
| Motor Power         | 6 KW                                             |
| Min Turnning Radius | 3900 mm                                          |
| Max Wheel Load      | 45Kn                                             |
| Steering            | Hydraulic steering, max 40°, two wheels steering |
| Slope               | Less than 3 degress                              |
| Self Weight         | Around 3t.                                       |
| 4 Steel Wheels      | 2 Fixed, 2 Steering, coated by polyurethane      |