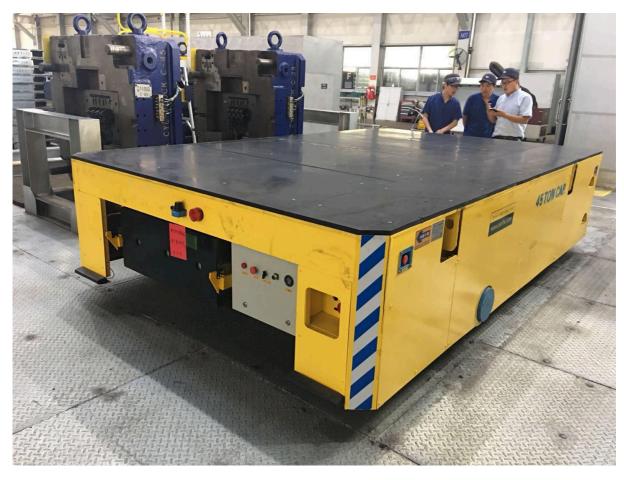

(Business Registration No: 199400661M)

| Model               | BWP-15T                                          |
|---------------------|--------------------------------------------------|
| Rated Load          | 15T                                              |
| Table Size          | 7000x2000x900 mm                                 |
| Wheels Distance     | 1700 mm                                          |
| Axles Distance      | 5000 mm                                          |
| Power Supply Model  | Lead Acid Battery Power                          |
| Control Way         | Remote Control & Pendant                         |
| Running Speed       | 0-20 m/min                                       |
| Wheel Diameter      | 350 mm                                           |
| Motor Power         | 6 KW                                             |
| Min Turnning Radius | 3900 mm                                          |
| Max Wheel Load      | 45Kn                                             |
| Steering            | Hydraulic steering, max 40°, two wheels steering |
| Slope               | Less than 3 degress                              |
| Self Weight         | Around 3t.                                       |
| 4 Steel Wheels      | 2 Fixed, 2 Steering, coated by polyurethane      |