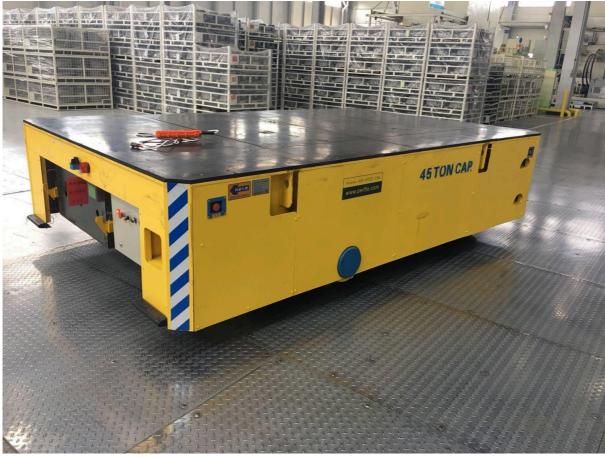

(Business Registration No: 199400661M)

| Model               | BWP-15T                                          |
|---------------------|--------------------------------------------------|
| Rated Load          | 15T                                              |
| Table Size          | 7000x2000x900 mm                                 |
| Wheels Distance     | 1700 mm                                          |
| Axles Distance      | 5000 mm                                          |
| Power Supply Model  | Lead Acid Battery Power                          |
| Control Way         | Remote Control & Pendant                         |
| Running Speed       | 0-20 m/min                                       |
| Wheel Diameter      | 350 mm                                           |
| Motor Power         | 6 KW                                             |
| Min Turnning Radius | 3900 mm                                          |
| Max Wheel Load      | 45Kn                                             |
| Steering            | Hydraulic steering, max 40°, two wheels steering |
| Slope               | Less than 3 degress                              |
| Self Weight         | Around 3t.                                       |
| 4 Steel Wheels      | 2 Fixed, 2 Steering, coated by polyurethane      |