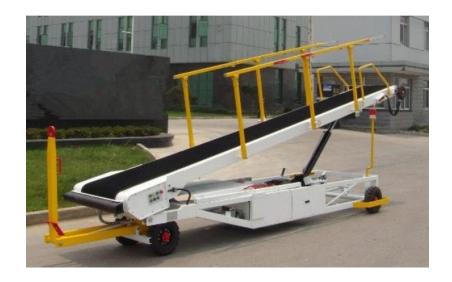

## **AES** BL600-TL Towable Conveyor Belt Loader Technical Specification

## Operating Performance

Doorsill comparability 960mm~3500mm Rear end service range 716mm~863mm

Belt width 600mm
Conveyor length 6000mm
Load capacity 800kg

Conveyor speed 0.2m/s~0.5m/s

**Dimensions** 

Overall Dimensions 7720mm(L) $\times$ 1445mm(W) $\times$ 1580mm(H)

Weight

Gross vehicle weight 1450kg

Chassis

Engine Hatz 1B30, made in Germany

Wheelbase 3400mm

Tread width Front 1320mm, rear 585mm
Tire Front 3.00D-8, rear 4.00-8
Electric system 12V DC, negative ground

Max. Speed 25km/h