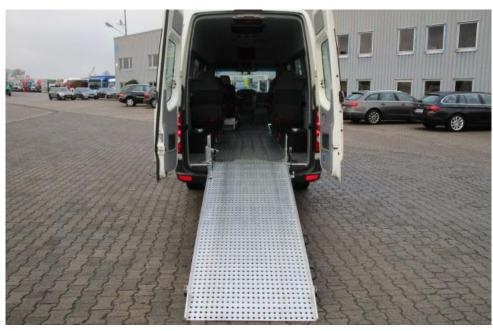

Page 2 of 3

| Product Name        | CRAFTER minibus                                                                                                                                                                                                                                                                                                                                |
|---------------------|------------------------------------------------------------------------------------------------------------------------------------------------------------------------------------------------------------------------------------------------------------------------------------------------------------------------------------------------|
| Price               | Available upon request                                                                                                                                                                                                                                                                                                                         |
| Brief Description   | This bus could serve as a CREWBUS - since it has up to 9 seats - a "green plaque" — it has a ramp for rolling up boxes or instruments and can be driven with the driving license class B (old class 3).  The bus is in good condition - technically and visually - and is at our disposal in Sittensen, Germany for inspection and test drive. |
| Year of Manufacture | 3/2011                                                                                                                                                                                                                                                                                                                                         |