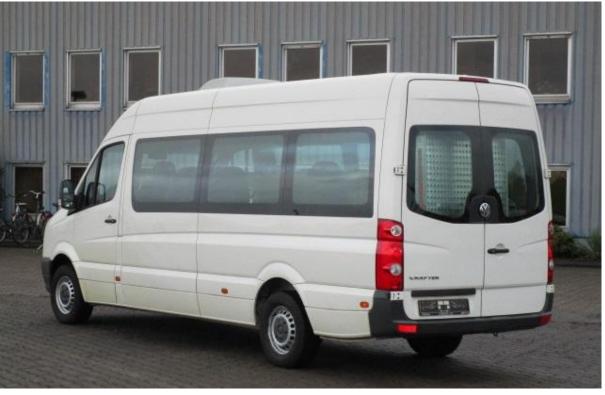

Page 2 of 3

| Product Name        | CRAFTER minibus                                                                                                                                                                                                                                                                                                                                |
|---------------------|------------------------------------------------------------------------------------------------------------------------------------------------------------------------------------------------------------------------------------------------------------------------------------------------------------------------------------------------|
| Price               | Available upon request                                                                                                                                                                                                                                                                                                                         |
| Brief Description   | This bus could serve as a CREWBUS - since it has up to 9 seats - a "green plaque" — it has a ramp for rolling up boxes or instruments and can be driven with the driving license class B (old class 3).  The bus is in good condition - technically and visually - and is at our disposal in Sittensen, Germany for inspection and test drive. |
| Year of Manufacture | 3/2011                                                                                                                                                                                                                                                                                                                                         |