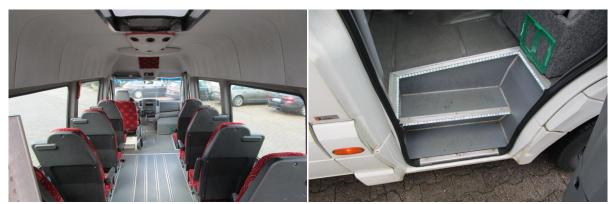

Page 2 of 3

| Product Name        | CRAFTER minibus                                                                                                                                                                                                                                                                                                                                |
|---------------------|------------------------------------------------------------------------------------------------------------------------------------------------------------------------------------------------------------------------------------------------------------------------------------------------------------------------------------------------|
| Price               | Available upon request                                                                                                                                                                                                                                                                                                                         |
| Brief Description   | This bus could serve as a CREWBUS - since it has up to 9 seats - a "green plaque" — it has a ramp for rolling up boxes or instruments and can be driven with the driving license class B (old class 3).  The bus is in good condition - technically and visually - and is at our disposal in Sittensen, Germany for inspection and test drive. |
| Year of Manufacture | 3/2011                                                                                                                                                                                                                                                                                                                                         |