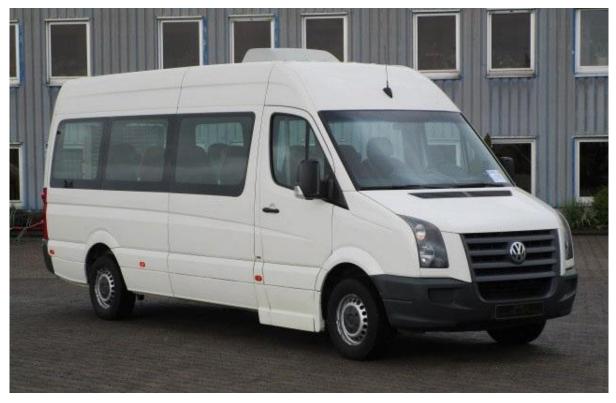

Page 2 of 3

| Product Name        | CRAFTER minibus                                                                                                                                                                                                                                                                                                                                |
|---------------------|------------------------------------------------------------------------------------------------------------------------------------------------------------------------------------------------------------------------------------------------------------------------------------------------------------------------------------------------|
| Price               | Available upon request                                                                                                                                                                                                                                                                                                                         |
| Brief Description   | This bus could serve as a CREWBUS - since it has up to 9 seats - a "green plaque" — it has a ramp for rolling up boxes or instruments and can be driven with the driving license class B (old class 3).  The bus is in good condition - technically and visually - and is at our disposal in Sittensen, Germany for inspection and test drive. |
| Year of Manufacture | 3/2011                                                                                                                                                                                                                                                                                                                                         |