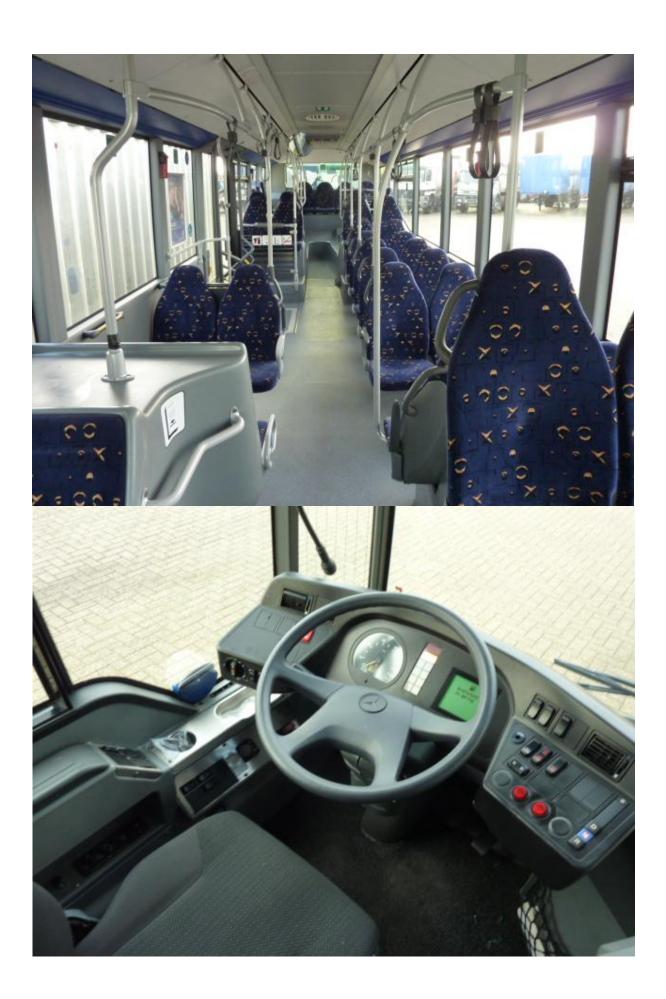

| Product Name      | Citaro LE Shuttle/Crew Bus – O 530                                                                                                                             |
|-------------------|----------------------------------------------------------------------------------------------------------------------------------------------------------------|
| Price             | €78,000 (ex-work)                                                                                                                                              |
| Brief Description | The Citaro LE Shuttle/Crew Bus – O 530 is in very good condition both visually and technically, available in Sittensen, Germany for inspection and test drive. |