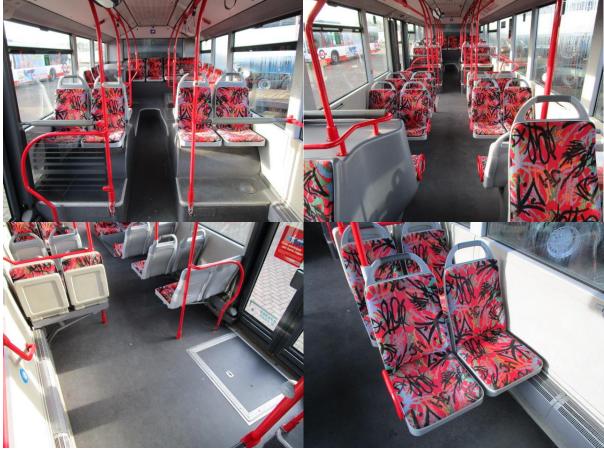

| Product Name        | Citaro Shuttle/Crew Bus – O 530                                                                                                                             |
|---------------------|-------------------------------------------------------------------------------------------------------------------------------------------------------------|
| Price               | €142,600 (ex-work)                                                                                                                                          |
| Brief Description   | The Citaro Shuttle/Crew Bus – O 530 is in very good condition both visually and technically, available in Sittensen, Germany for inspection and test drive. |
| Year of Manufacture | First registration in Aug 2010                                                                                                                              |