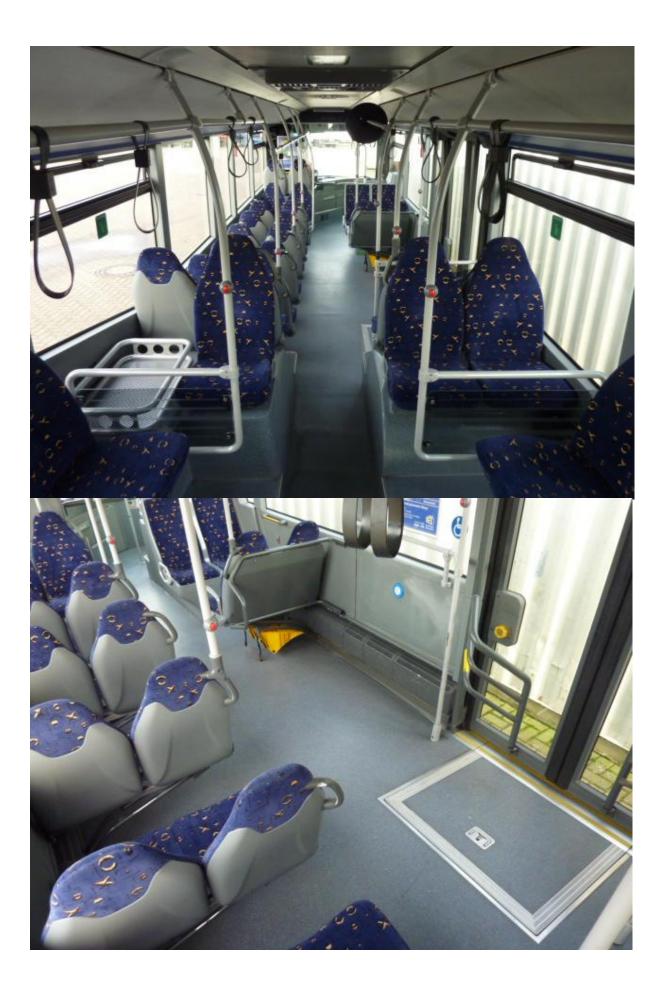

| Product Name        | Citaro Shuttle/Crew Bus – O 530                                                                                                                                                                                                                                                                                                                                                                  |
|---------------------|--------------------------------------------------------------------------------------------------------------------------------------------------------------------------------------------------------------------------------------------------------------------------------------------------------------------------------------------------------------------------------------------------|
| Price               | Available upon request                                                                                                                                                                                                                                                                                                                                                                           |
| Brief Description   | The Citaro Shuttle/Crew Bus – O 530 is in very good condition both visually and technically, available in Sittensen, Germany for inspection and test drive.  10 units available.  These buses all have AIR CONDITIONING, 220 KW / 300 HP - engine with filter - for "green sticker" - 38 seats and 61 standing places , Wheelbarrow ramp, Voith automatic gearbox, LAWO - target indicator, etc. |
| Year of Manufacture | First registration in Nov 2004                                                                                                                                                                                                                                                                                                                                                                   |

| Product Name        | Citaro Shuttle/Crew Bus – O 530                                                                                                                             |
|---------------------|-------------------------------------------------------------------------------------------------------------------------------------------------------------|
| Price               | €142,600 (ex-work)                                                                                                                                          |
| Brief Description   | The Citaro Shuttle/Crew Bus – O 530 is in very good condition both visually and technically, available in Sittensen, Germany for inspection and test drive. |
| Year of Manufacture | First registration in Aug 2010                                                                                                                              |