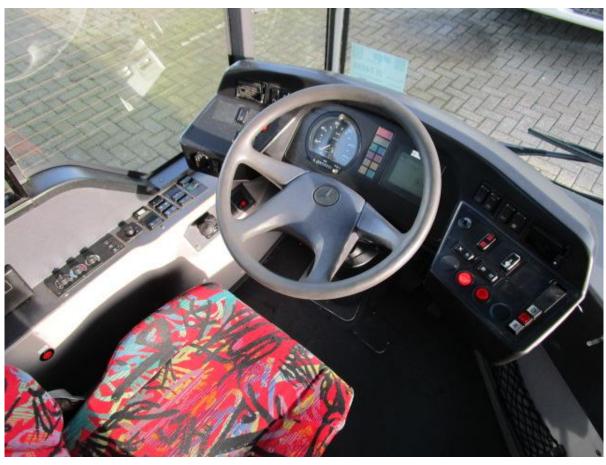

Page **1** of **10** 

| SI74686                         |
|---------------------------------|
| DB                              |
| Used car                        |
| 11/2004                         |
| Diesel                          |
| automatic gearbox               |
| urban bus                       |
| SERVICE BUS                     |
| 220 kW (299 PS)                 |
| 12.000 mm x 2.550 mm x 3.100 mm |
| 18.000 kg                       |
| 11.455 kg                       |
|                                 |

| Product Name        | Citaro Shuttle/Crew Bus – O 530                                                                                                                                                                                                                                                                                                                                                                  |
|---------------------|--------------------------------------------------------------------------------------------------------------------------------------------------------------------------------------------------------------------------------------------------------------------------------------------------------------------------------------------------------------------------------------------------|
| Price               | Available upon request                                                                                                                                                                                                                                                                                                                                                                           |
| Brief Description   | The Citaro Shuttle/Crew Bus – O 530 is in very good condition both visually and technically, available in Sittensen, Germany for inspection and test drive.  10 units available.  These buses all have AIR CONDITIONING, 220 KW / 300 HP - engine with filter - for "green sticker" - 38 seats and 61 standing places , Wheelbarrow ramp, Voith automatic gearbox, LAWO - target indicator, etc. |
| Year of Manufacture | First registration in Nov 2004                                                                                                                                                                                                                                                                                                                                                                   |