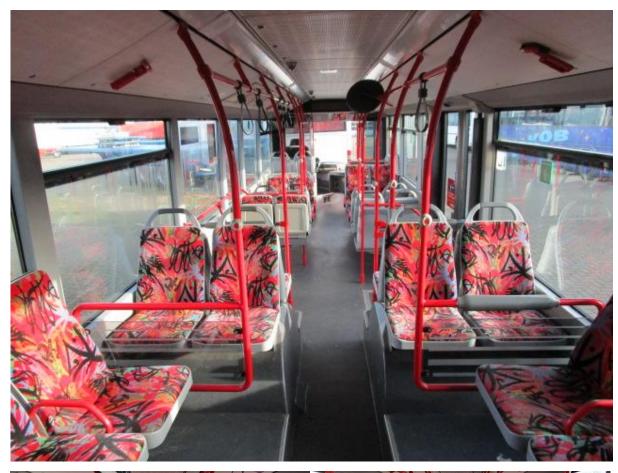

Page **1** of **10** 

| SI74686                         |
|---------------------------------|
| DB                              |
| Used car                        |
| 11/2004                         |
| Diesel                          |
| automatic gearbox               |
| urban bus                       |
| SERVICE BUS                     |
| 220 kW (299 PS)                 |
| 12.000 mm x 2.550 mm x 3.100 mm |
| 18.000 kg                       |
| 11.455 kg                       |
|                                 |

| Product Name        | Citaro Shuttle/Crew Bus – O 530                                                                                                                                                                                                                                                                                                                                                                  |
|---------------------|--------------------------------------------------------------------------------------------------------------------------------------------------------------------------------------------------------------------------------------------------------------------------------------------------------------------------------------------------------------------------------------------------|
| Price               | Available upon request                                                                                                                                                                                                                                                                                                                                                                           |
| Brief Description   | The Citaro Shuttle/Crew Bus – O 530 is in very good condition both visually and technically, available in Sittensen, Germany for inspection and test drive.  10 units available.  These buses all have AIR CONDITIONING, 220 KW / 300 HP - engine with filter - for "green sticker" - 38 seats and 61 standing places , Wheelbarrow ramp, Voith automatic gearbox, LAWO - target indicator, etc. |
| Year of Manufacture | First registration in Nov 2004                                                                                                                                                                                                                                                                                                                                                                   |