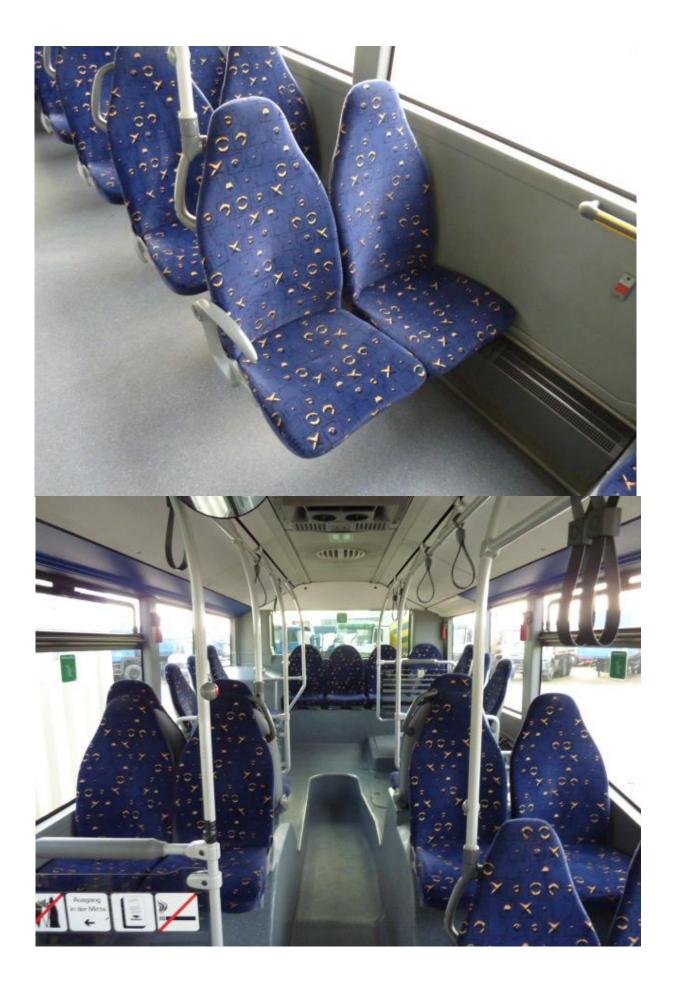

| Product Name        | Citaro Shuttle/Crew Bus – O 530                                                                                                                                                                                                                                                                                                                                                                  |
|---------------------|--------------------------------------------------------------------------------------------------------------------------------------------------------------------------------------------------------------------------------------------------------------------------------------------------------------------------------------------------------------------------------------------------|
| Price               | Available upon request                                                                                                                                                                                                                                                                                                                                                                           |
| Brief Description   | The Citaro Shuttle/Crew Bus – O 530 is in very good condition both visually and technically, available in Sittensen, Germany for inspection and test drive.  10 units available.  These buses all have AIR CONDITIONING, 220 KW / 300 HP - engine with filter - for "green sticker" - 38 seats and 61 standing places , Wheelbarrow ramp, Voith automatic gearbox, LAWO - target indicator, etc. |
| Year of Manufacture | First registration in Nov 2004                                                                                                                                                                                                                                                                                                                                                                   |

| Product Name        | Citaro Shuttle/Crew Bus – O 530                                                                                                                             |
|---------------------|-------------------------------------------------------------------------------------------------------------------------------------------------------------|
| Price               | €142,600 (ex-work)                                                                                                                                          |
| Brief Description   | The Citaro Shuttle/Crew Bus – O 530 is in very good condition both visually and technically, available in Sittensen, Germany for inspection and test drive. |
| Year of Manufacture | First registration in Aug 2010                                                                                                                              |