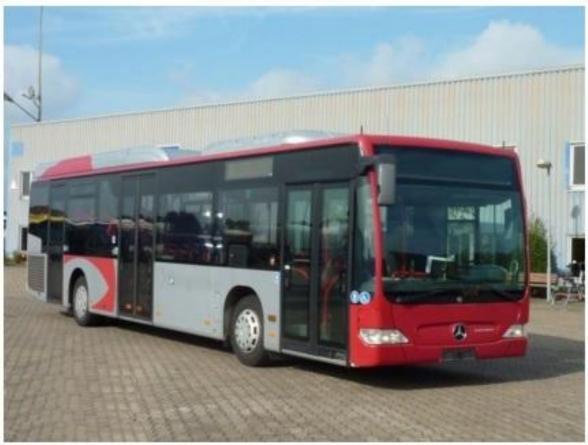

| Product Name        | Citaro Shuttle/Crew Bus – O 530                                                                                                                                                                                                                                                                                                                                                                  |
|---------------------|--------------------------------------------------------------------------------------------------------------------------------------------------------------------------------------------------------------------------------------------------------------------------------------------------------------------------------------------------------------------------------------------------|
| Price               | Available upon request                                                                                                                                                                                                                                                                                                                                                                           |
| Brief Description   | The Citaro Shuttle/Crew Bus – O 530 is in very good condition both visually and technically, available in Sittensen, Germany for inspection and test drive.  10 units available.  These buses all have AIR CONDITIONING, 220 KW / 300 HP - engine with filter - for "green sticker" - 38 seats and 61 standing places , Wheelbarrow ramp, Voith automatic gearbox, LAWO - target indicator, etc. |
| Year of Manufacture | First registration in Nov 2004                                                                                                                                                                                                                                                                                                                                                                   |

| Product Name        | Citaro Shuttle/Crew Bus – O 530                                                                                                                             |
|---------------------|-------------------------------------------------------------------------------------------------------------------------------------------------------------|
| Price               | €142,600 (ex-work)                                                                                                                                          |
| Brief Description   | The Citaro Shuttle/Crew Bus – O 530 is in very good condition both visually and technically, available in Sittensen, Germany for inspection and test drive. |
| Year of Manufacture | First registration in Aug 2010                                                                                                                              |