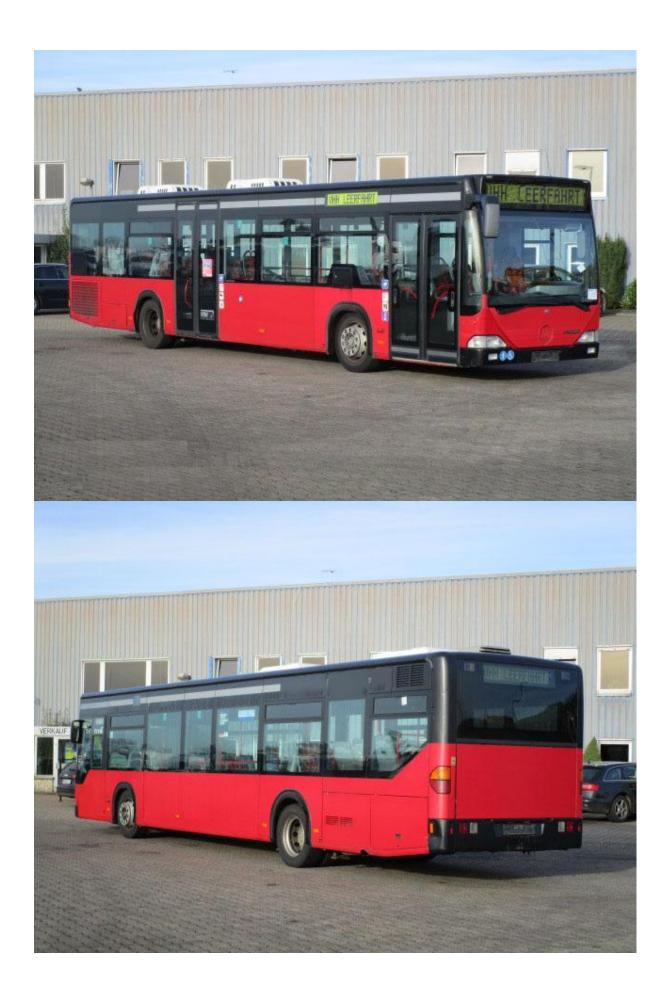

Page **1** of **10** 

| SI74686                         |
|---------------------------------|
| DB                              |
| Used car                        |
| 11/2004                         |
| Diesel                          |
| automatic gearbox               |
| urban bus                       |
| SERVICE BUS                     |
| 220 kW (299 PS)                 |
| 12.000 mm x 2.550 mm x 3.100 mm |
| 18.000 kg                       |
| 11.455 kg                       |
|                                 |

| Product Name        | Citaro Shuttle/Crew Bus – O 530                                                                                                                                                                                                                                                                                                                                                                  |
|---------------------|--------------------------------------------------------------------------------------------------------------------------------------------------------------------------------------------------------------------------------------------------------------------------------------------------------------------------------------------------------------------------------------------------|
| Price               | Available upon request                                                                                                                                                                                                                                                                                                                                                                           |
| Brief Description   | The Citaro Shuttle/Crew Bus – O 530 is in very good condition both visually and technically, available in Sittensen, Germany for inspection and test drive.  10 units available.  These buses all have AIR CONDITIONING, 220 KW / 300 HP - engine with filter - for "green sticker" - 38 seats and 61 standing places , Wheelbarrow ramp, Voith automatic gearbox, LAWO - target indicator, etc. |
| Year of Manufacture | First registration in Nov 2004                                                                                                                                                                                                                                                                                                                                                                   |