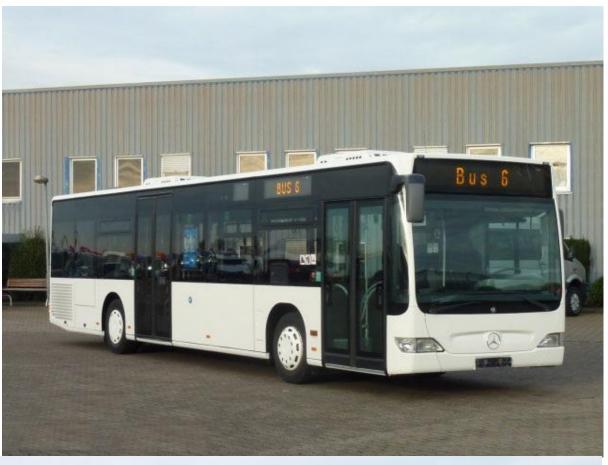

| Product Name        | Citaro Shuttle/Crew Bus – O 530                                                                                                                             |
|---------------------|-------------------------------------------------------------------------------------------------------------------------------------------------------------|
| Price               | €142,600 (ex-work)                                                                                                                                          |
| Brief Description   | The Citaro Shuttle/Crew Bus – O 530 is in very good condition both visually and technically, available in Sittensen, Germany for inspection and test drive. |
| Year of Manufacture | First registration in Aug 2010                                                                                                                              |