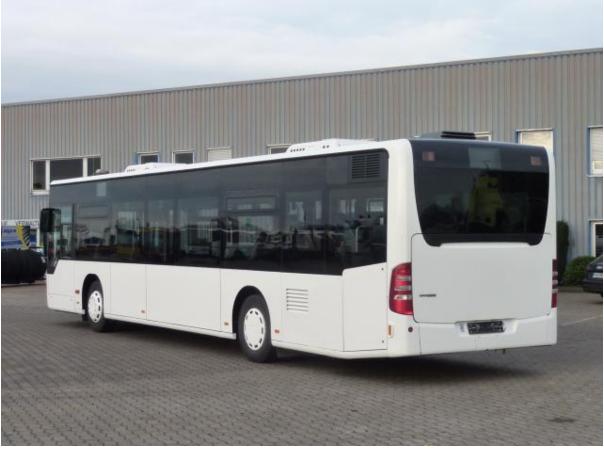

| Product Name        | Citaro Shuttle/Crew Bus – O 530                                                                                                                             |
|---------------------|-------------------------------------------------------------------------------------------------------------------------------------------------------------|
| Price               | €142,600 (ex-work)                                                                                                                                          |
| Brief Description   | The Citaro Shuttle/Crew Bus – O 530 is in very good condition both visually and technically, available in Sittensen, Germany for inspection and test drive. |
| Year of Manufacture | First registration in Aug 2010                                                                                                                              |