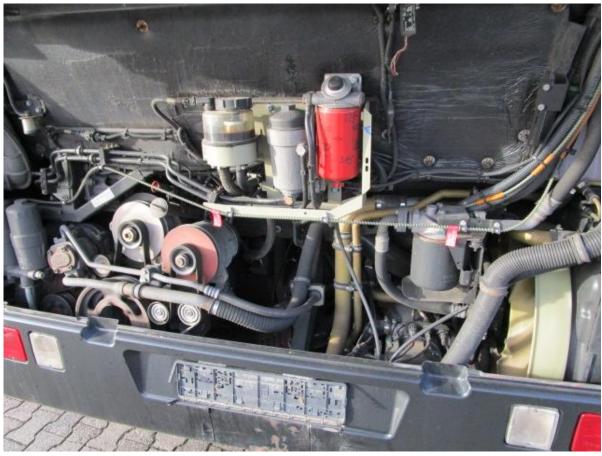

Page **1** of **10** 

| SI74686                         |
|---------------------------------|
| DB                              |
| Used car                        |
| 11/2004                         |
| Diesel                          |
| automatic gearbox               |
| urban bus                       |
| SERVICE BUS                     |
| 220 kW (299 PS)                 |
| 12.000 mm x 2.550 mm x 3.100 mm |
| 18.000 kg                       |
| 11.455 kg                       |
|                                 |

| Product Name        | Citaro Shuttle/Crew Bus – O 530                                                                                                                                                                                                                                                                                                                                                                  |
|---------------------|--------------------------------------------------------------------------------------------------------------------------------------------------------------------------------------------------------------------------------------------------------------------------------------------------------------------------------------------------------------------------------------------------|
| Price               | Available upon request                                                                                                                                                                                                                                                                                                                                                                           |
| Brief Description   | The Citaro Shuttle/Crew Bus – O 530 is in very good condition both visually and technically, available in Sittensen, Germany for inspection and test drive.  10 units available.  These buses all have AIR CONDITIONING, 220 KW / 300 HP - engine with filter - for "green sticker" - 38 seats and 61 standing places , Wheelbarrow ramp, Voith automatic gearbox, LAWO - target indicator, etc. |
| Year of Manufacture | First registration in Nov 2004                                                                                                                                                                                                                                                                                                                                                                   |