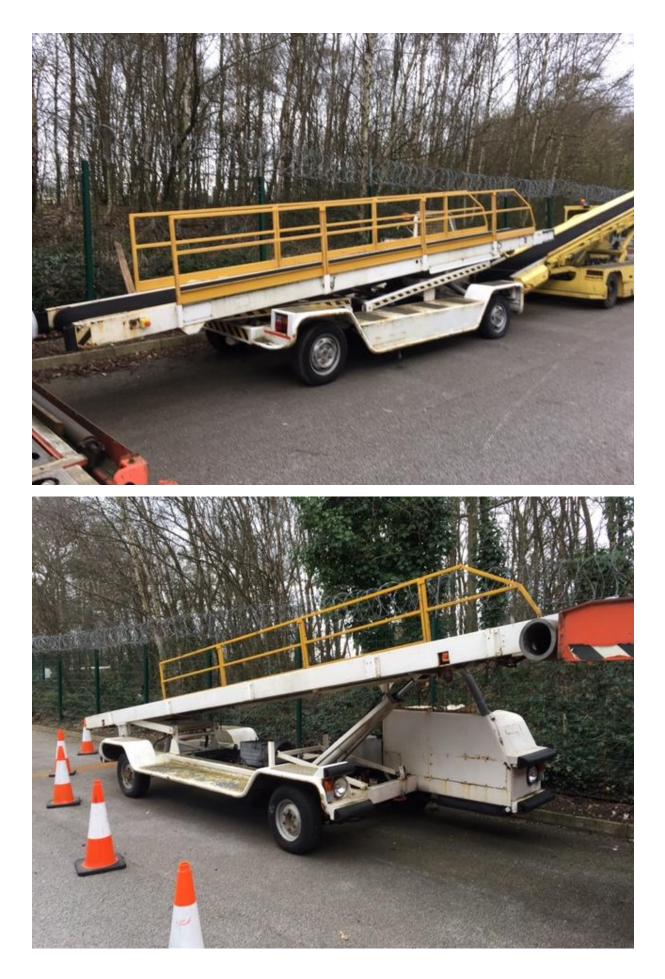

| Product Name        | AMSS UK build Model TC888 (NMC/Wollard) Conveyor Belt Loader                                                                                                                                                                                                                                                                                                                                                                                                                                                                                                              |
|---------------------|---------------------------------------------------------------------------------------------------------------------------------------------------------------------------------------------------------------------------------------------------------------------------------------------------------------------------------------------------------------------------------------------------------------------------------------------------------------------------------------------------------------------------------------------------------------------------|
| Price               | These belt loaders are only going to be available from October 2016                                                                                                                                                                                                                                                                                                                                                                                                                                                                                                       |
| Brief Description   | 3 units AMSS UK build Model TC888 (NMC/Wollard) Conveyor Belt Loader<br>8m belt length, 610mm wide. Fitted either Deutz F3L1011 air Cooled or<br>Perkins 104-19 water cooled diesel engines. Fitted Torque Flyt TF8<br>Automatic transmission. Believed Dana axles fitted. Power steering with<br>front disc and rear drum brakes. Open driving position. Full instrument<br>cluster with additional hours meter, Volt meter and fuel gauges. 6 ply<br>typres. Fitted safety rails.<br>Technical Note:<br>The AMSS TC888 is a UK licenced built copy o the Wollard TC888. |
|                     | The major differences are: Different automatic transmission, different<br>model of the Deutz or Perkins engine is used. The tyres are heavier and<br>the chassis is slightly wider. Extra instrumentation is added. It is built to<br>EU standards. The version offered has an 8m boom, this can be<br>shortened or lengthened as required. These units are still supportable.                                                                                                                                                                                            |
| Year of Manufacture | 2003 (all 3 units)                                                                                                                                                                                                                                                                                                                                                                                                                                                                                                                                                        |