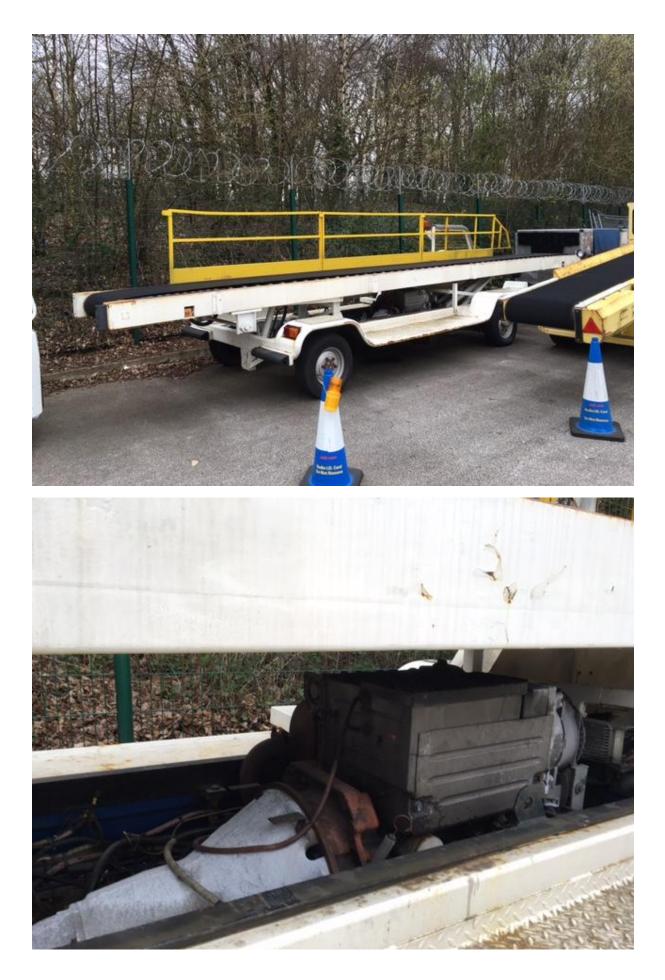

| Product Name        | AMSS UK build Model TC888 (NMC/Wollard) Conveyor Belt Loader                                                                                                                                                                                                                                                                                                                                                                                                                                                                                                              |
|---------------------|---------------------------------------------------------------------------------------------------------------------------------------------------------------------------------------------------------------------------------------------------------------------------------------------------------------------------------------------------------------------------------------------------------------------------------------------------------------------------------------------------------------------------------------------------------------------------|
| Price               | These belt loaders are only going to be available from October 2016                                                                                                                                                                                                                                                                                                                                                                                                                                                                                                       |
| Brief Description   | 3 units AMSS UK build Model TC888 (NMC/Wollard) Conveyor Belt Loader<br>8m belt length, 610mm wide. Fitted either Deutz F3L1011 air Cooled or<br>Perkins 104-19 water cooled diesel engines. Fitted Torque Flyt TF8<br>Automatic transmission. Believed Dana axles fitted. Power steering with<br>front disc and rear drum brakes. Open driving position. Full instrument<br>cluster with additional hours meter, Volt meter and fuel gauges. 6 ply<br>typres. Fitted safety rails.<br>Technical Note:<br>The AMSS TC888 is a UK licenced built copy o the Wollard TC888. |
|                     | The major differences are: Different automatic transmission, different<br>model of the Deutz or Perkins engine is used. The tyres are heavier and<br>the chassis is slightly wider. Extra instrumentation is added. It is built to<br>EU standards. The version offered has an 8m boom, this can be<br>shortened or lengthened as required. These units are still supportable.                                                                                                                                                                                            |
| Year of Manufacture | 2003 (all 3 units)                                                                                                                                                                                                                                                                                                                                                                                                                                                                                                                                                        |