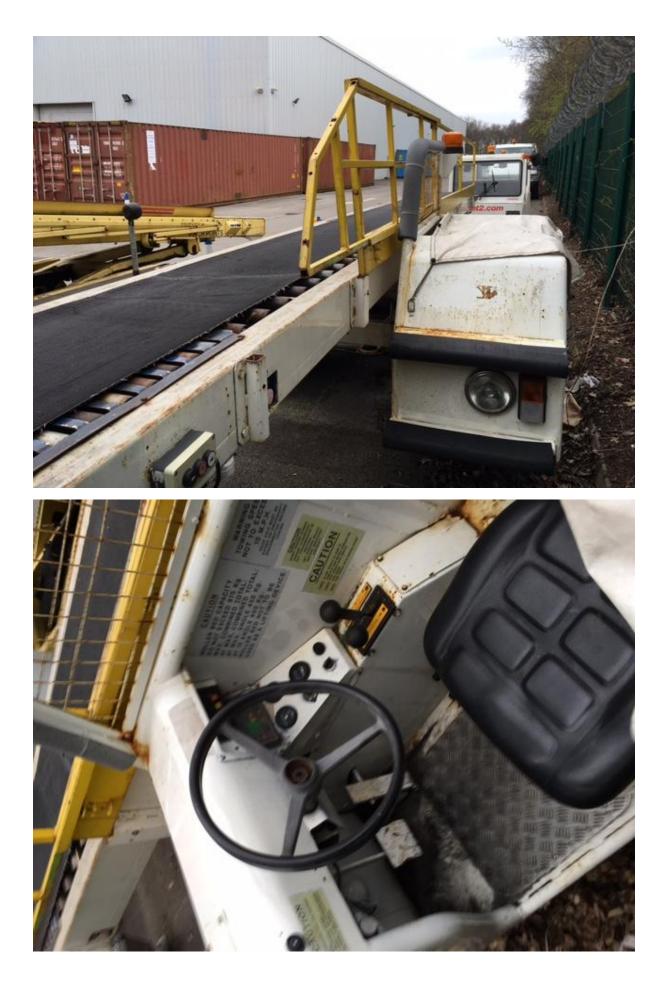

| Product Name        | AMSS UK build Model TC888 (NMC/Wollard) Conveyor Belt Loader                                                                                                                                                                                                                                                                                                                                                                                                                                                                                                              |
|---------------------|---------------------------------------------------------------------------------------------------------------------------------------------------------------------------------------------------------------------------------------------------------------------------------------------------------------------------------------------------------------------------------------------------------------------------------------------------------------------------------------------------------------------------------------------------------------------------|
| Price               | These belt loaders are only going to be available from October 2016                                                                                                                                                                                                                                                                                                                                                                                                                                                                                                       |
| Brief Description   | 3 units AMSS UK build Model TC888 (NMC/Wollard) Conveyor Belt Loader<br>8m belt length, 610mm wide. Fitted either Deutz F3L1011 air Cooled or<br>Perkins 104-19 water cooled diesel engines. Fitted Torque Flyt TF8<br>Automatic transmission. Believed Dana axles fitted. Power steering with<br>front disc and rear drum brakes. Open driving position. Full instrument<br>cluster with additional hours meter, Volt meter and fuel gauges. 6 ply<br>typres. Fitted safety rails.<br>Technical Note:<br>The AMSS TC888 is a UK licenced built copy o the Wollard TC888. |
|                     | The major differences are: Different automatic transmission, different<br>model of the Deutz or Perkins engine is used. The tyres are heavier and<br>the chassis is slightly wider. Extra instrumentation is added. It is built to<br>EU standards. The version offered has an 8m boom, this can be<br>shortened or lengthened as required. These units are still supportable.                                                                                                                                                                                            |
| Year of Manufacture | 2003 (all 3 units)                                                                                                                                                                                                                                                                                                                                                                                                                                                                                                                                                        |